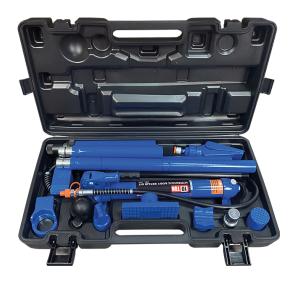

## 10-tons bodywork repair kit

Dimensions L x H x D (mm): 820 x 435 x 170

- Designed for straightening deformed or sunken bodywork following a collision or accident
- Hydraulic cylinder with lever
- Simple assembly, easy and safe use, quick assembly and disassembly
- 1 cylinder 10 tons with lever and hydraulic hose
- 1 hydraulic extension of 100 mm
- 1 hydraulic extension of 200 mm
- 2 hydraulic extensions of 300 mm
- 1 hydraulic extension of 550 mm
- 1 hydraulic opening gripper intended to push back the sunken sheets
- 1 push base
- 1 set of sheet metal forming bits