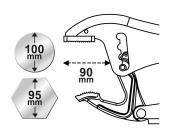

| KING TONY | L (mm) | ø (mm) | Dimension<br>O (mm) | Depth P<br>(mm) | Max<br>tightening<br>(daN) | Number of positions - | Jaws width<br>(mm) | Weight (g) |
|-----------|--------|--------|---------------------|-----------------|----------------------------|-----------------------|--------------------|------------|
| 604511    | 270    | 100    | 95                  | 90              | 290                        | 4                     | 16                 | 796        |