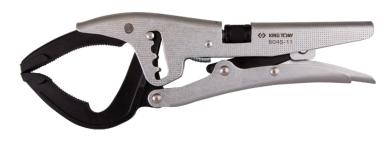

## Large Capacity Lock-Grip Pliers

- Always parallel clamping jaws.
- Ergonomic: easy clamping and release with a single hand.
- Adjust clamping force with the wheel.
- Grooved, Tempered, and steel forged jaws with 58/60 HRC teeth.
- Chromed protection.