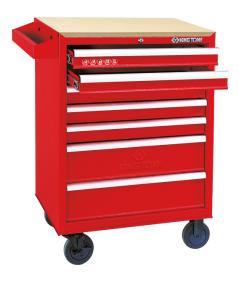

## 874347BW

## STRENGTH tool trolley with wooden worktop - 7 drawers

Weight (kg): 69.5

- Drawers mounted on smooth ball bearing slides with key central locking.
- Central locking system
- Maximum load weight 360 kg
- Drawers maximum load weight: 25kg (small drawers) and 30kg (big drawers)
- Delivered with side tool tray
- Base and top made of 1.2mm-thick sheet metal, 1mm-thick sheet metal monobloc body and drawers
- Wooden worktop 33 mm
- 4 wheels on ball bearings, including 2 guide wheels with brakes