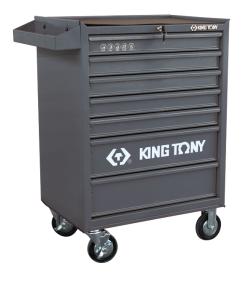

## PRO tool trolley - 7 drawers

- Drawers mounted on smooth ball bearing slides with key central locking.
- 4 Wheels (2 guide wheels with brake)
- Central locking system
- Maximum load weight 300 kg
- Delivered with side handle