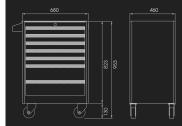

| KINE TONY       | Drawer<br>Size W x D<br>x H (mm)                | Total size<br>excluding<br>wheels W<br>x D x H<br>(mm) | Total size including wheels W x D x H (mm) | Base and<br>top metal<br>sheets<br>thickness<br>(mm) | Base and<br>top metal<br>sheets<br>thickness<br>(mm) | Body<br>metal<br>sheet<br>thickness<br>(mm) | Drawers<br>metal<br>sheet<br>thickness<br>(mm) | Loading<br>weight<br>(kg) | Weight<br>(kg) |
|-----------------|-------------------------------------------------|--------------------------------------------------------|--------------------------------------------|------------------------------------------------------|------------------------------------------------------|---------------------------------------------|------------------------------------------------|---------------------------|----------------|
| ST874347<br>BPG | 582 x 400<br>x 76 (5)<br>582 x 400<br>x 156 (2) | 680 x 460<br>x 823                                     | 680 x 460<br>x 953                         |                                                      | 1.2                                                  | 1                                           | 1                                              | 300                       | 64             |