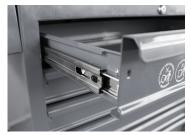

## PRO tool trolley - 7 drawers

- Drawers mounted on smooth ball bearing slides with key central locking.
- 4 Wheels (2 guide wheels with brake)
- Central locking system
- Maximum load weight 300 kg
- Delivered with side handle