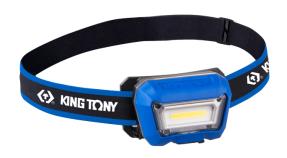

## 9TA52

## 3W COB headlamp with motion sensor (280 lm)

CE, RoHS IP 65

- Brightness: 100/280 Lumen (lm)
- Color temperature: 6500 kelvin (white light)
- Intelligent motion sensor. Captures movement at 10 cm.
- Made of highly resistant ABS, TPE case, protection of the COB LED made of PC, non-slip adjustable headband
- Li-po rechargeable battery: 3.7V 1500mAh
- Battery charge LED indicator
- Accessories: USB cable + AC charger 100-240V
- Autonomy: 2h ouf continous light at full power / 5.5 hours with moderate power
- Charging time: 2.5 hours