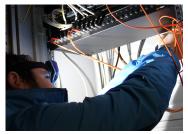

## 3W COB headlamp with motion sensor (280 lm)

CE, RoHS IP 65

- Brightness: 100/280 Lumen (lm)
- Color temperature: 6500 kelvin (white light)
- Intelligent motion sensor. Captures movement at 10 cm.
- Made of highly resistant ABS, TPE case, protection of the COB LED made of PC, non-slip adjustable headband
- Li-po rechargeable battery: 3.7V 1500mAh
- Battery charge LED indicator
- Accessories: USB cable + AC charger 100-240V
- Autonomy: 2h ouf continous light at full power / 5.5 hours with moderate power
- Charging time: 2.5 hours