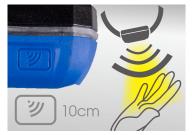

## 3W COB headlamp with motion sensor (280 lm)

CE, RoHS IP 65

- Brightness: 100/280 Lumen (lm)
- Color temperature: 6500 kelvin (white light)
- Intelligent motion sensor. Captures movement at 10 cm.
- Made of highly resistant ABS, TPE case, protection of the COB LED made of PC, non-slip adjustable headband
- Li-po rechargeable battery: 3.7V 1500mAh
- Battery charge LED indicator
- Accessories: USB cable + AC charger 100-240V
- Autonomy: 2h ouf continous light at full power / 5.5 hours with moderate power
- Charging time: 2.5 hours