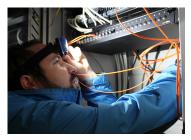

## 3W COB headlamp with motion sensor (280 lm)

CE, RoHS IP 65

- Brightness: 100/280 Lumen (lm)
- Color temperature: 6500 kelvin (white light)
- Intelligent motion sensor. Captures movement at 10 cm.
- Made of highly resistant ABS, TPE case, protection of the COB LED made of PC, non-slip adjustable headband
- Li-po rechargeable battery: 3.7V 1500mAh
- Battery charge LED indicator
- Accessories: USB cable + AC charger 100-240V
- Autonomy: 2h ouf continous light at full power / 5.5 hours with moderate power
- Charging time: 2.5 hours