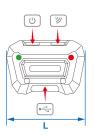

Brightness (Im)

Color temperature (kelvin) L (mm)

USB (input)

Charging time (hours)

Battery life (hours)

9TA52AA

100 / 280

6500

65

Micro USB-B

2.5

2 / 5.5