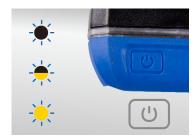

## 3W COB headlamp with motion sensor (280 lm)

CE, RoHS IP 65

- Brightness: 100/280 Lumen (lm)
- Color temperature: 6500 kelvin (white light)
- Intelligent motion sensor. Captures movement at 10 cm.
- Made of highly resistant ABS, TPE case, protection of the COB LED made of PC, non-slip adjustable headband
- Li-po rechargeable battery: 3.7V 1500mAh
- Battery charge LED indicator
- Accessories: USB cable + AC charger 100-240V
- Autonomy: 2h ouf continous light at full power / 5.5 hours with moderate power
- Charging time: 2.5 hours