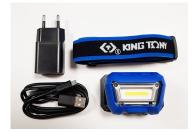

## 3W COB headlamp with motion sensor (280 lm)

CE, RoHS IP 65

- Brightness: 100/280 Lumen (lm)
- Color temperature: 6500 kelvin (white light)
- Intelligent motion sensor. Captures movement at 10 cm.
- Made of highly resistant ABS, TPE case, protection of the COB LED made of PC, non-slip adjustable headband
- Li-po rechargeable battery: 3.7V 1500mAh
- Battery charge LED indicator
- Accessories: USB cable + AC charger 100-240V
- Autonomy: 2h ouf continous light at full power / 5.5 hours with moderate power
- Charging time: 2.5 hours