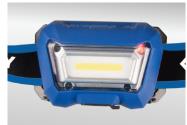

## 3W COB headlamp with motion sensor (280 lm)

CE, RoHS IP 65

- Brightness: 100/280 Lumen (lm)
- Color temperature: 6500 kelvin (white light)
- Intelligent motion sensor. Captures movement at 10 cm.
- Made of highly resistant ABS, TPE case, protection of the COB LED made of PC, non-slip adjustable headband
- Li-po rechargeable battery: 3.7V 1500mAh
- Battery charge LED indicator
- Accessories: USB cable + AC charger 100-240V
- Autonomy: 2h ouf continous light at full power / 5.5 hours with moderate power
- Charging time: 2.5 hours