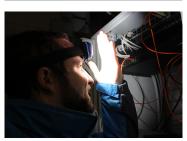

## 3W COB headlamp with motion sensor (280 lm)

CE, RoHS IP 65

- Brightness: 100/280 Lumen (lm)
- Color temperature: 6500 kelvin (white light)
- Intelligent motion sensor. Captures movement at 10 cm.
- Made of highly resistant ABS, TPE case, protection of the COB LED made of PC, non-slip adjustable headband
- Li-po rechargeable battery: 3.7V 1500mAh
- Battery charge LED indicator
- Accessories: USB cable + AC charger 100-240V
- Autonomy: 2h ouf continous light at full power / 5.5 hours with moderate power
- Charging time: 2.5 hours