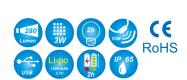

## 3W COB headlamp with motion sensor (280 lm)

CE, RoHS IP 65

- Brightness: 100/280 Lumen (lm)
- Color temperature: 6500 kelvin (white light)
- Intelligent motion sensor. Captures movement at 10 cm.
- Made of highly resistant ABS, TPE case, protection of the COB LED made of PC, non-slip adjustable headband
- Li-po rechargeable battery: 3.7V 1500mAh
- Battery charge LED indicator
- Accessories: USB cable + AC charger 100-240V
- Autonomy: 2h ouf continous light at full power / 5.5 hours with moderate power
- Charging time: 2.5 hours