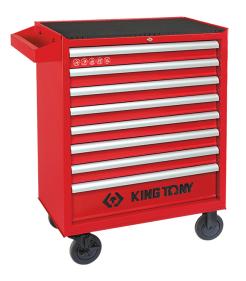

## STRENGTH tool trolley - 8 drawers

- Drawers mounted on smooth ball bearing slides with key central locking
- Central locking system
- Maximum load weight 360 kg
- Drawers maximum load weight: 25kg (small drawers) and 30kg (big drawers)
- Delivered with side tool tray

4 wheels on ball bearings, including 2 guide wheels with brakes

|         | Drawer Size<br>W x D x H<br>(mm)                | Storage tray<br>dimensions<br>W x D x H<br>(mm) | Total size<br>excluding<br>wheels W x<br>D x H (mm) | Total size<br>including<br>wheels W x<br>D x H (mm) | Base and<br>top metal<br>sheets<br>thickness<br>(mm) | Body metal<br>sheet<br>thickness<br>(mm) | Drawers<br>metal sheet<br>thickness<br>(mm) | Weight (kg) |
|---------|-------------------------------------------------|-------------------------------------------------|-----------------------------------------------------|-----------------------------------------------------|------------------------------------------------------|------------------------------------------|---------------------------------------------|-------------|
| 874378B | 576 x 380 x<br>75 (7) 576 x<br>380 x 154<br>(1) | 458 x 120 x<br>103                              | 670 x 460 x<br>813                                  | 670 x 460 x<br>980                                  | 1.2                                                  | 1                                        | 1                                           | 66          |