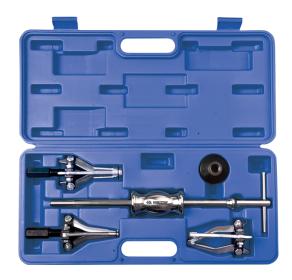

## Slide hammer puller set - 6 pcs

Weight (kg): 4.5

- 2 internal gear puller , 1 External gear puller et 1 slide hammer set
- For jobs involving pull and grip gears, bearings, outer races, grease retainers, oil seals, etc.
- 2.6 lbs (1.2 kgs) slide hammer
- 400 mm length T-handle puller
- 3-in-1 hammer puller, to handle inside pull such as bearing cups and outer races, as well as regular outside pull iobs
- 1PC. 400 mm T handle shaft
- 1PC. 2.6 lbs / 1.2 kgs hammer
- 1PC. Adjustable nut
- 1SET Internal gear puller for Ø 15-30 mm
- 1SET Internal gear puller for Ø 30-80 mm
- 1SET External gear puller for Ø 15-80 mm