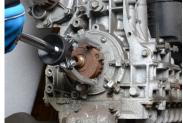

## Slide hammer puller set - 6 pcs

Weight (kg): 4.5

- 2 internal gear puller , 1 External gear puller et 1 slide hammer set
- For jobs involving pull and grip gears, bearings, outer races, grease retainers, oil seals, etc.
- 2.6 lbs (1.2 kgs) slide hammer
- 400 mm length T-handle puller
- 3-in-1 hammer puller, to handle inside pull such as bearing cups and outer races, as well as regular outside pull iobs
- 1PC. 400 mm T handle shaft
- 1PC. 2.6 lbs / 1.2 kgs hammer
- 1PC. Adjustable nut
- 1SET Internal gear puller for Ø 15-30 mm
- 1SET Internal gear puller for Ø 30-80 mm
- 1SET External gear puller for Ø 15-80 mm