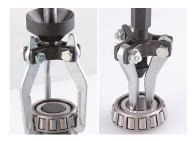

## Slide hammer puller set - 6 pcs

Weight (kg): 4.5

- 2 internal gear puller , 1 External gear puller et 1 slide hammer set
- For jobs involving pull and grip gears, bearings, outer races, grease retainers, oil seals, etc.
- 2.6 lbs (1.2 kgs) slide hammer
- 400 mm length T-handle puller
- 3-in-1 hammer puller, to handle inside pull such as bearing cups and outer races, as well as regular outside pull iobs
- 1PC. 400 mm T handle shaft
- 1PC. 2.6 lbs / 1.2 kgs hammer
- 1PC. Adjustable nut
- 1SET Internal gear puller for Ø 15-30 mm
- 1SET Internal gear puller for Ø 30-80 mm
- 1SET External gear puller for Ø 15-80 mm