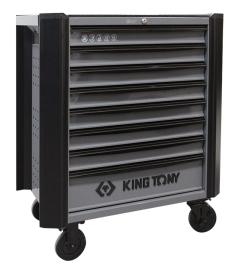

## 876348GG

## Grey BUMPER RFS tool trolley - 8 drawers

\*RFS - Risk-Free System

Opening of 1 drawer at a time to prevent tilting risks!
(RFS)

- Bumper
- Max load 360 kg
- Trolley made with 1.2mm thick sheet metal base and top
- 1mm thick drawers and monobloc body
- Key central locking
- Drawers on ball bearing slides
- 10 mm foam mat

| KING TONY | Drawer Size<br>W x D x H<br>(mm)     | Total size<br>excluding<br>wheels W x D<br>x H (mm) | Total size<br>including<br>wheels W x D<br>x H (mm) | Base and top<br>metal sheets<br>thickness<br>(mm) | Body metal<br>sheet<br>thickness<br>(mm) | Drawers<br>metal sheet<br>thickness<br>(mm) | Weight (kg) |
|-----------|--------------------------------------|-----------------------------------------------------|-----------------------------------------------------|---------------------------------------------------|------------------------------------------|---------------------------------------------|-------------|
| 876348GG  | 576 x 380 x<br>75 (7)<br>576 x 380 x | 820 x 475 x<br>775                                  | 820 x 475 x<br>940                                  | 1.2                                               | 1                                        | 1                                           | 68.14       |