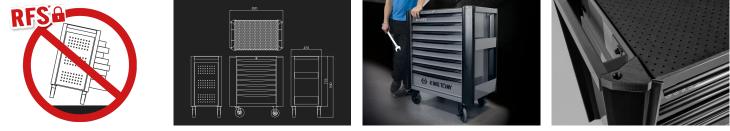

## Grey BUMPER RFS tool trolley - 8 drawers

\*RFS - Risk-Free System

Opening of 1 drawer at a time to prevent tilting risks!
(RFS)

- Bumper
- Max load 360 kg
- Trolley made with 1.2mm thick sheet metal base and top
- 1mm thick drawers and monobloc body
- Key central locking
- Drawers on ball bearing slides
- 10 mm foam mat

| KING TONY | Drawer Size<br>W x D x H<br>(mm)     | Total size<br>excluding<br>wheels W x D<br>x H (mm) | Total size<br>including<br>wheels W x D<br>x H (mm) | Base and top<br>metal sheets<br>thickness<br>(mm) | Body metal<br>sheet<br>thickness<br>(mm) | Drawers<br>metal sheet<br>thickness<br>(mm) | Weight (kg) |
|-----------|--------------------------------------|-----------------------------------------------------|-----------------------------------------------------|---------------------------------------------------|------------------------------------------|---------------------------------------------|-------------|
| 876348GG  | 576 x 380 x<br>75 (7)<br>576 x 380 x | 820 x 475 x<br>775                                  | 820 x 475 x<br>940                                  | 1.2                                               | 1                                        | 1                                           | 68.14       |