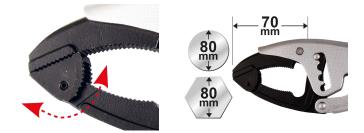

## Lock grip pliers (articulated jaw)

- Always parallel clamping jaws.
- Ergonomic: easy clamping and release with a single hand.
- Adjust clamping force with the wheel.

■ Grooved, Tempered, and steel forged jaws with 58/60 HRC teeth.

Chromed protection.

| KING TONY | L (mm) | ø (mm) | Dimension<br>O (mm) | Depth P<br>(mm) | Max<br>tightening<br>(daN) | Number of positions - | Jaws width<br>(mm) | Weight (g) |
|-----------|--------|--------|---------------------|-----------------|----------------------------|-----------------------|--------------------|------------|
| 604410    | 250    | 80     | 80                  | 70              | 320                        | 4                     | 16                 | 728        |