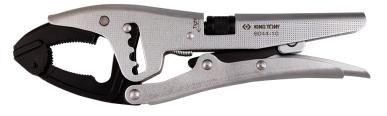

## 604410

## Lock grip pliers (articulated jaw)

- Always parallel clamping jaws.
- Ergonomic: easy clamping and release with a single hand.
- Adjust clamping force with the wheel.

■ Grooved, Tempered, and steel forged jaws with 58/60 HRC teeth.

Chromed protection.

| KING TONY | L (mm) | ø (mm) | Dimension<br>O (mm) | Depth P<br>(mm) | Max<br>tightening<br>(daN) | Number of positions - | Jaws width<br>(mm) | Weight (g) |
|-----------|--------|--------|---------------------|-----------------|----------------------------|-----------------------|--------------------|------------|
| 604410    | 250    | 80     | 80                  | 70              | 320                        | 4                     | 16                 | 728        |