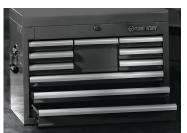

## XL (Extra deep) Tool chest (STRENGTH Series) - Grey

- 10 drawers on ball bearing slides and a central locking system
- Side Handles for transportation
- 3 drawers and 1 hold are compatible with the #6 trays (560 x 375mm)
- Gas spring
- 1.2 mm thick sheet metal
- Reinforced drawers