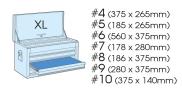

## XL (Extra deep) Tool chest (STRENGTH Series) - Grey

- 10 drawers on ball bearing slides and a central locking system
- Side Handles for transportation
- 3 drawers and 1 hold are compatible with the #6 trays (560 x 375mm)
- Gas spring
- 1.2 mm thick sheet metal
- Reinforced drawers

#2 (263 x 163mm)

| KING TONY | Length (mm) | Drawer Size W x<br>D x H (mm)                                                             | Hold Size W x D x H (mm) | Depth (mm) | Height (mm) | Weight (kg) |
|-----------|-------------|-------------------------------------------------------------------------------------------|--------------------------|------------|-------------|-------------|
| 8741710BG | 660         | 169x410x48.5<br>(6)<br> 169x410x154<br>(1)  <br>576x410x48.5<br>(2)<br> 576x410x75<br>(1) | 646x420x70               | 455        | 483         | 51.20       |