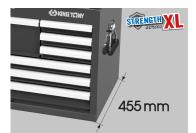

#2 (263 x 163mm)

| KING TONY | Length (mm) | Drawer Size W x<br>D x H (mm)                                                             | Hold Size W x D x H (mm) | Depth (mm) | Height (mm) | Weight (kg) |
|-----------|-------------|-------------------------------------------------------------------------------------------|--------------------------|------------|-------------|-------------|
| 8741710BG | 660         | 169x410x48.5<br>(6)<br> 169x410x154<br>(1)  <br>576x410x48.5<br>(2)<br> 576x410x75<br>(1) | 646x420x70               | 455        | 483         | 51.20       |