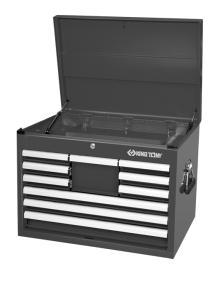

## XL (Extra deep) Tool chest (STRENGTH Series) - Grey

- 10 drawers on ball bearing slides and a central locking system
- Side Handles for transportation
- 3 drawers and 1 hold are compatible with the #6 trays (560 x 375mm)
- Gas spring
- 1.2 mm thick sheet metal
- Reinforced drawers