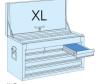

## XL (Extra deep) Tool chest (STRENGTH Series) - Grey

- 10 drawers on ball bearing slides and a central locking system
- Side Handles for transportation
- 3 drawers and 1 hold are compatible with the #6 trays (560 x 375mm)
- Gas spring
- 1.2 mm thick sheet metal
- Reinforced drawers