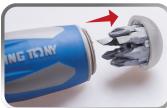

## 32808MR

Ratchet screwdriver set with bits - 8

pcs

Weight (kg) : 0.27

- 8-in-1 ratchet screwdriver set
- Reversible ratchet screwdriver with max torque 45 Nm
- 45 teeth
- Magnetic nut setter 1/4" and bit holder