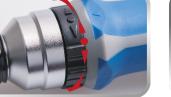

## 32808MR

Ratchet screwdriver set with bits - 8

pcs

Weight (kg) : 0.27

- 8-in-1 ratchet screwdriver set
- Reversible ratchet screwdriver with max torque 45 Nm
- 45 teeth
- Magnetic nut setter 1/4" and bit holder

Extended drive reaching 135 mm gets into hard-to-reach space easily

- Ergonomic grip
- Extended magnetic bit holder
- 6 bit storage compartment cap
- Lockable handle with tightening / loosening functions