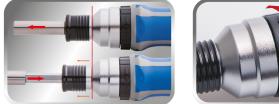

Extended drive reaching 135 mm gets into hard-to-reach space easily

- Ergonomic grip
- Extended magnetic bit holder
- 6 bit storage compartment cap
- Lockable handle with tightening / loosening functions