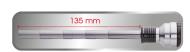

Extended drive reaching 135 mm gets into hard-to-reach space easily

- Ergonomic grip
- Extended magnetic bit holder
- 6 bit storage compartment cap
- Lockable handle with tightening / loosening functions