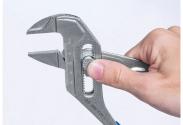

## Pliers Wrench

- Quick adjustment thanks to the push button
- The parallel jaws provide a more solid grip
- Quick locking with 17 possible adjustment positions and jaw opening up to 42 mm
- Ratchet function allowing to tighten or release bolts quickly and easily
- Smooth jaws to assemble plated fittings without damaging them
- 8:1 force multiplier
- Strong gripping power with 8x manual force transmission
- Suitable for gripping, holding, pressing and bending workpieces
- Entirely forged
- Sheathed handles