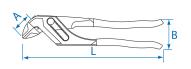

| KING TONY | A (mm) | B (mm) | L (mm) | L (inch) | Opening max<br>(mm) | Number of positions - | Weight (g) |
|-----------|--------|--------|--------|----------|---------------------|-----------------------|------------|
| 651810C   | 35.5   | 57     | 266    | 10       | 42                  | 17                    | 509        |