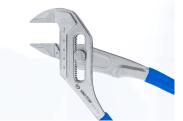

## Pliers Wrench

- Quick adjustment thanks to the push button
- The parallel jaws provide a more solid grip
- Quick locking with 17 possible adjustment positions and jaw opening up to 42 mm
- Ratchet function allowing to tighten or release bolts quickly and easily
- Smooth jaws to assemble plated fittings without damaging them
- 8:1 force multiplier
- Strong gripping power with 8x manual force transmission
- Suitable for gripping, holding, pressing and bending workpieces
- Entirely forged
- Sheathed handles