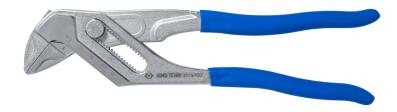

## 6518C

## Pliers Wrench

- Quick adjustment thanks to the push button
- The parallel jaws provide a more solid grip
- Quick locking with 17 possible adjustment positions and jaw opening up to 42 mm
- Ratchet function allowing to tighten or release bolts quickly and easily
- Smooth jaws to assemble plated fittings without damaging them
- 8:1 force multiplier
- Strong gripping power with 8x manual force transmission
- Suitable for gripping, holding, pressing and bending workpieces
- Entirely forged
- Sheathed handles