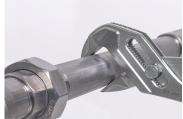

## Pliers Wrench

- Quick adjustment thanks to the push button
- The parallel jaws provide a more solid grip
- Quick locking with 17 possible adjustment positions and jaw opening up to 42 mm
- Ratchet function allowing to tighten or release bolts quickly and easily
- Smooth jaws to assemble plated fittings without damaging them
- 8:1 force multiplier
- Strong gripping power with 8x manual force transmission
- Suitable for gripping, holding, pressing and bending workpieces
- Entirely forged
- Sheathed handles