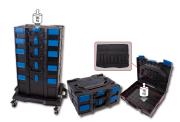

## Modular stackable box - S (456 x 372 x 115 mm)

- KING TONY has designed its stackable and modular boxes to cope with different work situations with varying tool needs.
- With the stackable and modular boxes, it is easier to take your tools with you.
- No more frequent trips between the vehicle and the work site! Stackable and modular boxes save time, energy and efficiency.
- Easily assemble multiple boxes with the I-locking clip, which can be unlocked with one hand by rotating it 90°.
- Quickly locate the contents of the box thanks to the 4 label holders (2 front and 1 on each side).
- Two sturdy and ergonomic handles for an easy transport; one located on the lid and one on the front of the cabinet.
- Lid designed to attach a tool organizer, made of 1 or 2 panels (not included).
- Can support up to 15 kg of load
- Made of impact resistant ABS
- Honeycomb structure of the cover, for more resistance while ensuring maximum lightness.