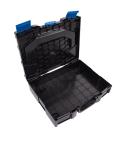

## Modular stackable box - S (456 x 372 x 115 mm)

- KING TONY has designed its stackable and modular boxes to cope with different work situations with varying tool needs.
- With the stackable and modular boxes, it is easier to take your tools with you.
- No more frequent trips between the vehicle and the work site! Stackable and modular boxes save time, energy and efficiency.
- Easily assemble multiple boxes with the I-locking clip, which can be unlocked with one hand by rotating it 90°.
- Quickly locate the contents of the box thanks to the 4 label holders (2 front and 1 on each side).
- Two sturdy and ergonomic handles for an easy transport; one located on the lid and one on the front of the cabinet.
- Lid designed to attach a tool organizer, made of 1 or 2 panels (not included).
- Can support up to 15 kg of load
- Made of impact resistant ABS
- Honeycomb structure of the cover, for more resistance while ensuring maximum lightness.