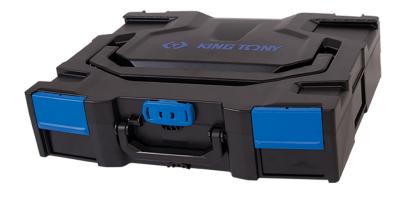

## Modular stackable box - S (456 x 372 x 115 mm)

- KING TONY has designed its stackable and modular boxes to cope with different work situations with varying tool needs.
- With the stackable and modular boxes, it is easier to take your tools with you.
- No more frequent trips between the vehicle and the work site! Stackable and modular boxes save time, energy and efficiency.
- Easily assemble multiple boxes with the I-locking clip, which can be unlocked with one hand by rotating it 90°.
- Quickly locate the contents of the box thanks to the 4 label holders (2 front and 1 on each side).
- Two sturdy and ergonomic handles for an easy transport; one located on the lid and one on the front of the cabinet.
- Lid designed to attach a tool organizer, made of 1 or 2 panels (not included).
- Can support up to 15 kg of load
- Made of impact resistant ABS
- Honeycomb structure of the cover, for more resistance while ensuring maximum lightness.