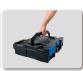

## Modular stackable box - S (456 x 372 x 115 mm)

- KING TONY has designed its stackable and modular boxes to cope with different work situations with varying tool needs.
- With the stackable and modular boxes, it is easier to take your tools with you.
- No more frequent trips between the vehicle and the work site! Stackable and modular boxes save time, energy and efficiency.
- Easily assemble multiple boxes with the I-locking clip, which can be unlocked with one hand by rotating it 90°.
- Quickly locate the contents of the box thanks to the 4 label holders (2 front and 1 on each side).
- Two sturdy and ergonomic handles for an easy transport; one located on the lid and one on the front of the cabinet.
- Lid designed to attach a tool organizer, made of 1 or 2 panels (not included).
- Can support up to 15 kg of load
- Made of impact resistant ABS
- Honeycomb structure of the cover, for more resistance while ensuring maximum lightness.