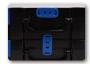

## Modular stackable box - M (456 x 372 x 155 mm)

- KING TONY has designed its stackable and modular boxes to cope with different work situations with varying tool needs.
- With the stackable and modular boxes, it is easier to take your tools with you.
- No more frequent trips between the vehicle and the work site! Stackable and modular boxes save time, energy and efficiency.
- Easily assemble multiple boxes with the I-locking clip, which can be unlocked with one hand by rotating it 90 °.
- Quickly locate the contents of the box thanks to the 4 label holders (2 front and 1 on each side).
- Two sturdy and ergonomic handles for an easy transport; one located on the lid and one on the front of the cabinet.
- Lid designed to attach a tool organizer, made of 1 or 2 panels (not included).
- Can support up to 15 kg of load
- Made of impact resistant ABS
- Honeycomb structure of the cover, for more resistance while ensuring maximum lightness.