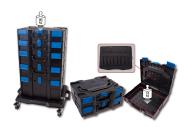

## Modular stackable box - M (456 x 372 x 155 mm)

- KING TONY has designed its stackable and modular boxes to cope with different work situations with varying tool needs.
- With the stackable and modular boxes, it is easier to take your tools with you.
- No more frequent trips between the vehicle and the work site! Stackable and modular boxes save time, energy and efficiency.
- Easily assemble multiple boxes with the I-locking clip, which can be unlocked with one hand by rotating it 90 °.
- Quickly locate the contents of the box thanks to the 4 label holders (2 front and 1 on each side).
- Two sturdy and ergonomic handles for an easy transport; one located on the lid and one on the front of the cabinet.
- Lid designed to attach a tool organizer, made of 1 or 2 panels (not included).
- Can support up to 15 kg of load
- Made of impact resistant ABS
- Honeycomb structure of the cover, for more resistance while ensuring maximum lightness.

| KING TONY | Dimensions (mm) | Weight (kg) |
|-----------|-----------------|-------------|
| 874052    | 456 x 372 x 155 | 2.4         |