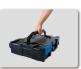

## Modular stackable box - M (456 x 372 x 155 mm)

- KING TONY has designed its stackable and modular boxes to cope with different work situations with varying tool needs.
- With the stackable and modular boxes, it is easier to take your tools with you.
- No more frequent trips between the vehicle and the work site! Stackable and modular boxes save time, energy and efficiency.
- Easily assemble multiple boxes with the I-locking clip, which can be unlocked with one hand by rotating it 90 °.
- Quickly locate the contents of the box thanks to the 4 label holders (2 front and 1 on each side).
- Two sturdy and ergonomic handles for an easy transport; one located on the lid and one on the front of the cabinet.
- Lid designed to attach a tool organizer, made of 1 or 2 panels (not included).
- Can support up to 15 kg of load
- Made of impact resistant ABS
- Honeycomb structure of the cover, for more resistance while ensuring maximum lightness.