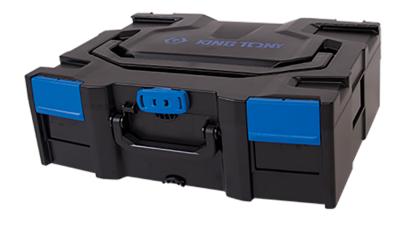

## Modular stackable box - M (456 x 372 x 155 mm)

- KING TONY has designed its stackable and modular boxes to cope with different work situations with varying tool needs.
- With the stackable and modular boxes, it is easier to take your tools with you.
- No more frequent trips between the vehicle and the work site! Stackable and modular boxes save time, energy and efficiency.
- Easily assemble multiple boxes with the I-locking clip, which can be unlocked with one hand by rotating it 90 °.
- Quickly locate the contents of the box thanks to the 4 label holders (2 front and 1 on each side).
- Two sturdy and ergonomic handles for an easy transport; one located on the lid and one on the front of the cabinet.
- Lid designed to attach a tool organizer, made of 1 or 2 panels (not included).
- Can support up to 15 kg of load
- Made of impact resistant ABS
- Honeycomb structure of the cover, for more resistance while ensuring maximum lightness.

| KING TONY | Dimensions (mm) | Weight (kg) |
|-----------|-----------------|-------------|
| 874052    | 456 x 372 x 155 | 2.4         |