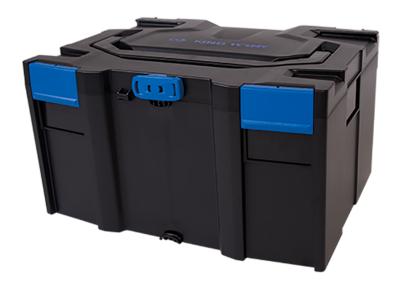

## Modular stackable box - L (456 x 372 x 262 mm)

KING TONY has designed its stackable and modular boxes to cope with different work situations with varying tool needs.

• With the stackable and modular boxes, it is easier to take your tools with you.

label holders (2 front and 1 on each side).

Large storage space

Made of impact resistant ABS

 Honeycomb structure of the cover, for more resistance while ensuring maximum lightness.

|        | Dimensions (mm) | Weight (kg) |
|--------|-----------------|-------------|
| 874053 | 456 x 372 x 262 | 3           |