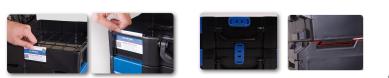

No more frequent trips between the vehicle and the work site! Stackable and modular boxes save time, energy and efficiency.

Easily assemble multiple boxes with the I-locking clip, which can be unlocked with one hand by rotating it 90 °.
Quickly locate the contents of the box thanks to the 4

label holders (2 front and 1 on each side).

Large storage space

Made of impact resistant ABS

 Honeycomb structure of the cover, for more resistance while ensuring maximum lightness.

|        | Dimensions (mm) | Weight (kg) |
|--------|-----------------|-------------|
| 874053 | 456 x 372 x 262 | 3           |