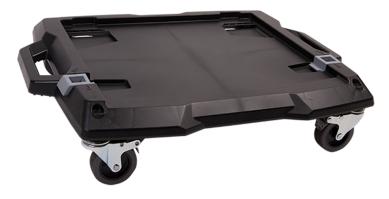

## Roller support for modular stackable box (655 x 490 x 170 mm)

- KING TONY has designed its stackable and modular boxes to cope with different work situations with varying tool needs.
- With the stackable and modular boxes, it is easier to take your tools with you.
- No more frequent trips between the vehicle and the work site! Stackable and modular boxes save time, energy and efficiency.
- The fixing of the boxes together issecured by 2 side clips
- Support with four swivel castors, two with integrated brake
- Can support up to 90 kg of load