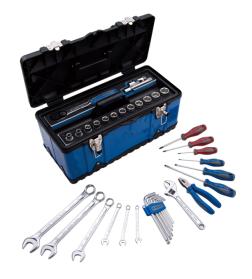

## Tool Box Set - 42 pcs

Dimensions L x H x D (mm) : 470 x 203 x 238 Weight (kg) : 6.2

- Multi-function box, extra space for tools and parts
- 2 compartmentsMaterial : PP + Metal
- Durable design for tool storage

| KING TIONY  | Series   |       | Content                                           |
|-------------|----------|-------|---------------------------------------------------|
| T B         | 87A      | .08   |                                                   |
|             |          | 4335M | 10, 11, 13, 14, 15, 16, 17, 18, 19, 21, 22,<br>24 |
| - 😂         | $\oplus$ | 1421  | PH0 x 60, PH1 x 100, PH2 x 100                    |
|             | $\Theta$ | 1422  | 3 x 75, 5.5 x 100, 6.5 x 150                      |
|             |          | 1130M | H2.5, H3, H4, H5, H6, H8, H10                     |
| 9-0         | 106      | 62    | 8, 9, 10, 11, 12, 13, 14, 17, 18, 19, 22, 24      |
| <b>∜</b> —■ | 1/2"     | 4771G | 477110G                                           |
| ====        | 1/2"     | 4251  | 425105                                            |
| 0           | 1/2"     | 4791  | 4791                                              |
| 3-          | 361      | 1R    | 361108R                                           |
|             |          | 6111  | 611106                                            |