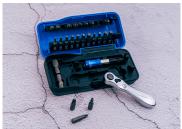

## Bit & 1/4" mini ratchet set – Atom series – 26 pcs

Dimensions L x W x H (mm) : 140 x 65 x 36

- Automatic rise of the screw bit rail when the case is opened (patented design)
- Built-in rotation axis design
- Easy to store
- Ratchet with secure bit locking system
- Can easily be used in narrow spaces

| KING TONY | Series | Content               |
|-----------|--------|-----------------------|
|           | 1025   | 5H H3, H4, H5, H6, H8 |

|            |          | 1/4 |        |                                   |
|------------|----------|-----|--------|-----------------------------------|
|            |          | 1/4 | 1025T  | T10, T15, T20, T25, T27, T30, T40 |
|            | *        | 1/4 | 1025Z  | PZ1, PZ2, PZ3                     |
|            | $\oplus$ | 1/4 | 1025P  | PH1, PH2, PH3                     |
|            |          | 1/4 | 1025U  | Т10Н, Т15Н, Т20Н, Т25Н, Т30Н      |
| 10==       | 1/4      |     | 276B35 | 276B35                            |
| <b>***</b> | 0        | 1/4 | 753    | 75363                             |
|            |          | 1/4 | 770    | 770225                            |