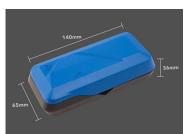

## Bit & 1/4" mini ratchet set – Atom series – 26 pcs

Dimensions L x W x H (mm) : 140 x 65 x 36

- Automatic rise of the screw bit rail when the case is opened (patented design)
- Built-in rotation axis design
- Easy to store
- Ratchet with secure bit locking system
- Can easily be used in narrow spaces