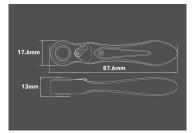

## Bit & 1/4" mini ratchet set – Atom series – 26 pcs

Dimensions L x W x H (mm) : 140 x 65 x 36

- Automatic rise of the screw bit rail when the case is opened (patented design)
- Built-in rotation axis design
- Easy to store
- Ratchet with secure bit locking system
- Can easily be used in narrow spaces