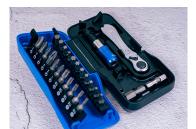

## Bit & 1/4" mini ratchet set – Atom series – 26 pcs

Dimensions L x W x H (mm) : 140 x 65 x 36

- Automatic rise of the screw bit rail when the case is opened (patented design)
- Built-in rotation axis design
- Easy to store
- Ratchet with secure bit locking system
- Can easily be used in narrow spaces

| KING TONY | Series | Content               |
|-----------|--------|-----------------------|
|           | 1025   | 5H H3, H4, H5, H6, H8 |

|            |          | 1/4 |        |                                   |
|------------|----------|-----|--------|-----------------------------------|
|            |          | 1/4 | 1025T  | T10, T15, T20, T25, T27, T30, T40 |
|            | *        | 1/4 | 1025Z  | PZ1, PZ2, PZ3                     |
|            | $\oplus$ | 1/4 | 1025P  | PH1, PH2, PH3                     |
|            |          | 1/4 | 1025U  | Т10Н, Т15Н, Т20Н, Т25Н, Т30Н      |
| 10==       | 1/4      |     | 276B35 | 276B35                            |
| <b>***</b> | 0        | 1/4 | 753    | 75363                             |
|            |          | 1/4 | 770    | 770225                            |