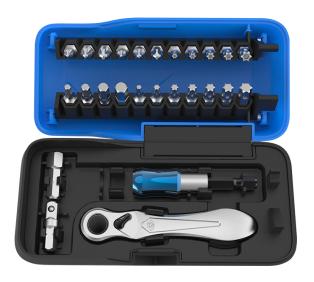

## Bit & 1/4" mini ratchet set – Atom series – 26 pcs

Dimensions L x W x H (mm) : 140 x 65 x 36

- Automatic rise of the screw bit rail when the case is opened (patented design)
- Built-in rotation axis design
- Easy to store
- Ratchet with secure bit locking system
- Can easily be used in narrow spaces