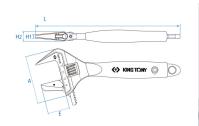

Super wide jaw opening, 50 % wider than regular adjustable wrenches

- Screw pin with front side metric or SAE scale 15°, flexible gear
- TPR handle with end hole

0

KING TONY

| KING TONY | Opening of<br>the jaw (mm) | A (mm) | E (mm) | H1 (mm) | H2 (mm) | L (mm) | Weight (g) |
|-----------|----------------------------|--------|--------|---------|---------|--------|------------|
| 361408R   | 38                         | 69     | 32.4   | 5.7     | 13.9    | 212    | 298.6      |