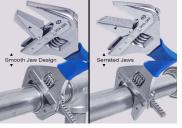

## 3614R

**M**s Reversible jaw adjustable wrench

- Chrome vanadium alloy steel
- Dual function wide jaws that can be used as an adjustable wrench or pipe Wrench
- On one side, the jaw is flat for traditional usage, to avoid damaging the parts

On the other side, the jaw is finely serrated for powerful tightening on tubes and other parts requiring strong grip and high torque

 Bigh depth capacity, thanks to its 30 % longer jaws than traditional adjustable wrenches