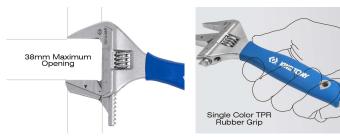

Super wide jaw opening, 50 % wider than regular adjustable wrenches

- Screw pin with front side metric or SAE scale 15°, flexible gear
- TPR handle with end hole

0

KING TONY

| KING TONY | Opening of<br>the jaw (mm) | A (mm) | E (mm) | H1 (mm) | H2 (mm) | L (mm) | Weight (g) |
|-----------|----------------------------|--------|--------|---------|---------|--------|------------|
| 361408R   | 38                         | 69     | 32.4   | 5.7     | 13.9    | 212    | 298.6      |