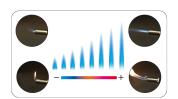

## Mini butane torch

- Adjustable flame length.
- Autonomy of 1 charge: 1 hour to 1 hour 30 minutes.
- Super fast charging in just 5 seconds.
- Built-in safety lock system.
- Ideal for: soldering, brazing, shrink tubing, etc.
- Suitable for workshops, factories and everyday professional use.
- anti-flare system allowing the device to be used at 360°.
- Piezoelectric self-ignition system for instant flame.
- Butane not included.
- Maximum temperature: 1300°C / 2050°F.
- Ceramic burner head
- Aluminum body