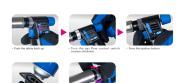

## Mini butane torch

- Adjustable flame length.
- Autonomy of 1 charge: 1 hour to 1 hour 30 minutes.
- Super fast charging in just 5 seconds.
- Built-in safety lock system.
- Ideal for: soldering, brazing, shrink tubing, etc.
- Suitable for workshops, factories and everyday professional use.
- anti-flare system allowing the device to be used at 360°.
- Piezoelectric self-ignition system for instant flame.
- Butane not included.
- Maximum temperature: 1300°C / 2050°F.
- Ceramic burner head
- Aluminum body