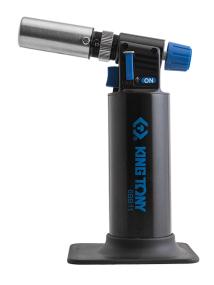

## 6BB11

## Mini butane torch

- Adjustable flame length.
- Autonomy of 1 charge: 1 hour to 1 hour 30 minutes.
- Super fast charging in just 5 seconds.
- Built-in safety lock system.
- Ideal for: soldering, brazing, shrink tubing, etc.
- Suitable for workshops, factories and everyday professional use.
- anti-flare system allowing the device to be used at 360°.
- Piezoelectric self-ignition system for instant flame.
- Butane not included.
- Maximum temperature: 1300°C / 2050°F.
- Ceramic burner head
- Aluminum body