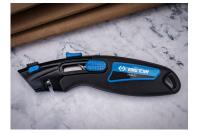

## Self-Retracting Blade Safety Cutter

- 60 x 18 mm trapezoidal blade multi-function safety cutter.
- Robust.

2 in 1: choose between locking the blade manually or the auto-retracting function.

Manually retractable blade: push the side slider to extend the blade. Release the slider, the blade remains extended. Push the slider in the opposite direction to store the blade back.

Automatically retractable blade: push the top slider to extend the blade. As soon as you release the slider, the blade automatically retracts for extra safety.

- Blade tank integrated in the handle. 2 spare blades included.
- Thread cutting notch.
- Zinc alloy structure.
- Non-slip TPR Soft-Grip handle.