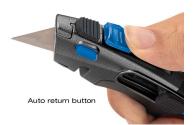

Automatically retractable blade: push the top slider to extend the blade. As soon as you release the slider, the blade automatically retracts for extra safety.

- Blade tank integrated in the handle. 2 spare blades included.
- Thread cutting notch.
- Zinc alloy structure.
- Non-slip TPR Soft-Grip handle.