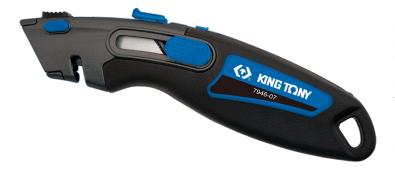

## Self-Retracting Blade Safety Cutter

- 60 x 18 mm trapezoidal blade multi-function safety cutter.
- Robust.

2 in 1: choose between locking the blade manually or the auto-retracting function.

Manually retractable blade: push the side slider to extend the blade. Release the slider, the blade remains extended. Push the slider in the opposite direction to store the blade back.