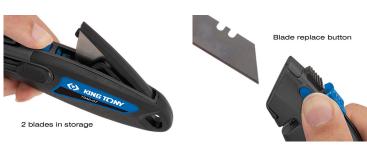

Automatically retractable blade: push the top slider to extend the blade. As soon as you release the slider, the blade automatically retracts for extra safety.

- Blade tank integrated in the handle. 2 spare blades included.
- Thread cutting notch.
- Zinc alloy structure.
- Non-slip TPR Soft-Grip handle.

 High quality blades, made of SK5 carbon steel, sharp and long lasting.

Compatible with blades: 794507P01

|        | Length L (mm) | Shank Length (mm) | Weight (g) |
|--------|---------------|-------------------|------------|
| 794607 | 180           | 62                | 200        |