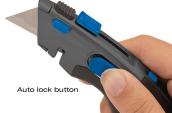

## Self-Retracting Blade Safety Cutter

- 60 x 18 mm trapezoidal blade multi-function safety cutter.
- Robust.

2 in 1: choose between locking the blade manually or the auto-retracting function.

Manually retractable blade: push the side slider to extend the blade. Release the slider, the blade remains extended. Push the slider in the opposite direction to store the blade back.