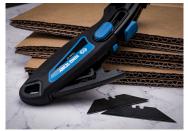

 High quality blades, made of SK5 carbon steel, sharp and long lasting.

Compatible with blades: 794507P01

|        | Length L (mm) | Shank Length (mm) | Weight (g) |
|--------|---------------|-------------------|------------|
| 794607 | 180           | 62                | 200        |