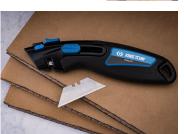

## Self-Retracting Blade Safety Cutter

- 60 x 18 mm trapezoidal blade multi-function safety cutter.
- Robust.

2 in 1: choose between locking the blade manually or the auto-retracting function.

Manually retractable blade: push the side slider to extend the blade. Release the slider, the blade remains extended. Push the slider in the opposite direction to store the blade back.

Automatically retractable blade: push the top slider to extend the blade. As soon as you release the slider, the blade automatically retracts for extra safety.

- Blade tank integrated in the handle. 2 spare blades included.
- Thread cutting notch.
- Zinc alloy structure.
- Non-slip TPR Soft-Grip handle.