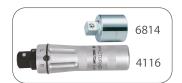

| KING TONY | Serie     | es    | Content     |
|-----------|-----------|-------|-------------|
|           | 3/4"      | 4116* | -           |
|           | 3/4" 1/2" | 6814  | 3/4" → 1/2" |