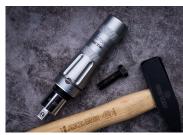

## 3/4" Heavy duty striking screwdriver & 1/2" reducer - 2 pcs

- The impact force releases rusted or frozen screws without damaging them.
- Handle with 2 non-slip knurled areas for a solid and secure grip.
- Practical, it can be used anywhere, since no external power source is required.
- Handle with tightening / loosening functions
- Maximum torque of the 1/2" sockets adapter: 512 Nm