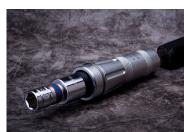

## 3/4" Heavy duty striking screwdriver & 1/2" reducer - 2 pcs

- The impact force releases rusted or frozen screws without damaging them.
- Handle with 2 non-slip knurled areas for a solid and secure grip.
- Practical, it can be used anywhere, since no external power source is required.
- Handle with tightening / loosening functions
- Maximum torque of the 1/2" sockets adapter: 512 Nm