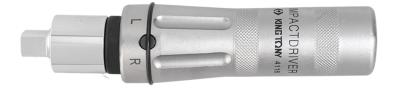

## 4116FR01

## 3/4" Heavy duty striking screwdriver & 1/2" reducer - 2 pcs

- The impact force releases rusted or frozen screws without damaging them.
- Handle with 2 non-slip knurled areas for a solid and secure grip.
- Practical, it can be used anywhere, since no external power source is required.
- Handle with tightening / loosening functions
- Maximum torque of the 1/2" sockets adapter: 512 Nm