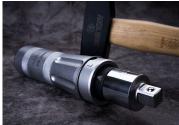

## 3/4" Heavy duty striking screwdriver & 1/2" reducer - 2 pcs

- The impact force releases rusted or frozen screws without damaging them.
- Handle with 2 non-slip knurled areas for a solid and secure grip.
- Practical, it can be used anywhere, since no external power source is required.
- Handle with tightening / loosening functions
- Maximum torque of the 1/2" sockets adapter: 512 Nm