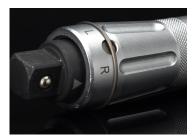

## 3/4" Heavy duty striking screwdriver & 1/2" reducer - 2 pcs

- The impact force releases rusted or frozen screws without damaging them.
- Handle with 2 non-slip knurled areas for a solid and secure grip.
- Practical, it can be used anywhere, since no external power source is required.
- Handle with tightening / loosening functions
- Maximum torque of the 1/2" sockets adapter: 512 Nm