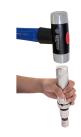

## 3/4" Heavy duty striking screwdriver & 1/2" reducer - 2 pcs

- The impact force releases rusted or frozen screws without damaging them.
- Handle with 2 non-slip knurled areas for a solid and secure grip.
- Practical, it can be used anywhere, since no external power source is required.
- Handle with tightening / loosening functions
- Maximum torque of the 1/2" sockets adapter: 512 Nm