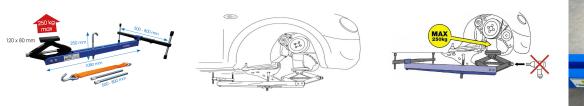

## Engine Support

- Provides engine or gearbox support when servicing cars and light commercial vehicles.
- Ideal for changing the timing belt, clutch, alternator, etc.

|         | Capacity<br>(kg) | Length<br>(mm) | Jack height<br>(mm) | Height<br>(mm) | Width (mm) | Extension<br>(mm) | Rubber<br>support<br>(mm) | Weight (kg) |
|---------|------------------|----------------|---------------------|----------------|------------|-------------------|---------------------------|-------------|
| 9BJ2070 | 250              | 1080           | 120 ~ 260           | 200            | 500        | 500 ~ 800         | 120 x 80                  | 12          |