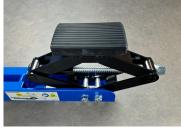

## Engine Support

- Provides engine or gearbox support when servicing cars and light commercial vehicles.
- Ideal for changing the timing belt, clutch, alternator, etc.

|         | Capacity<br>(kg) | Length<br>(mm) | Jack height<br>(mm) | Height<br>(mm) | Width (mm) | Extension<br>(mm) | Rubber<br>support<br>(mm) | Weight (kg) |
|---------|------------------|----------------|---------------------|----------------|------------|-------------------|---------------------------|-------------|
| 9BJ2070 | 250              | 1080           | 120 ~ 260           | 200            | 500        | 500 ~ 800         | 120 x 80                  | 12          |