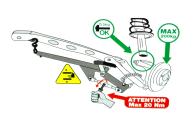

## Front axle lever bar

- Designed to remove the head from the bottom wishbone.
- Positioned under the body of the vehicle.
- Avoids dismantling the spindle or the wishbone.
- Manual assembly, simple, fast and safe.
- Suitable for all cars and light commercial vehicles.