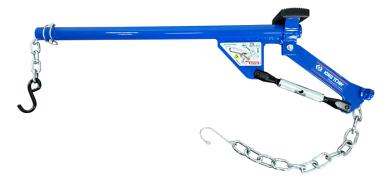

## Front axle lever bar

- Designed to remove the head from the bottom wishbone.
- Positioned under the body of the vehicle.
- Avoids dismantling the spindle or the wishbone.
- Manual assembly, simple, fast and safe.
- Suitable for all cars and light commercial vehicles.

| KING IONY | Capacity (kg) | Length (mm) | Max height<br>(mm) | Width (mm) | Rubber<br>support (mm) | Max chain<br>length (mm) | Weight (kg) |
|-----------|---------------|-------------|--------------------|------------|------------------------|--------------------------|-------------|
| 9BH1000   | 200           | 1000        | 300                | 130        | 120 x 80               | 250                      | 6           |