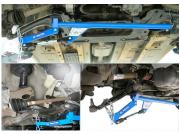

## Front axle lever bar

- Designed to remove the head from the bottom wishbone.
- Positioned under the body of the vehicle.
- Avoids dismantling the spindle or the wishbone.
- Manual assembly, simple, fast and safe.
- Suitable for all cars and light commercial vehicles.