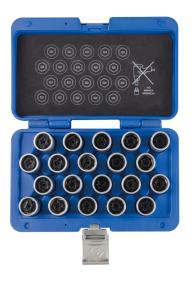

## Wheel Lock Screw Socket Set (VW) - 20 PC.

- This set allows professional mechanics to maintain wheels equipped with anti-theft nuts.
- Applicable for installing and removing locks of most VW models.
- Made of chrome-molybdenum (CrMo).
- Alloy steel chrome plated.
- Work 17mm hex tool.

| 521 | 522 | 523 | 524 | 525 |
|-----|-----|-----|-----|-----|
| (4) | 0   | 0   | 0   |     |
| 526 | 527 | 528 | 529 | 530 |
| 0   |     |     | 0   | 0   |
| 531 |     |     |     |     |
| 531 | 532 | 533 | 534 | 535 |
|     |     |     |     |     |
| 226 | 537 | 278 | 539 | 540 |

| KINE TONY | Contents                                                                                                                        | Weight (kg) |
|-----------|---------------------------------------------------------------------------------------------------------------------------------|-------------|
| 9BW0120   | #521, #522, #523, #524, #525, #526,<br>#527, #528, #529, #530, #531, #532,<br>#533, #534, #535, #536, #537, #538,<br>#539, #540 | 2.9         |