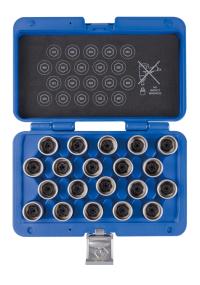

## Wheel Lock Screw Socket Set (BMW) - 20 PC.

- This set allows professional mechanics to maintain wheels equipped with anti-theft nuts.
- Applicable for installing and removing locks of most BMW models.
- Made of chrome-molybdenum (CrMo).
- Alloy steel chrome plated.
- Work 17mm hex tool.

| KING TONY | Contents                                                                                                                        | Weight (kg) |
|-----------|---------------------------------------------------------------------------------------------------------------------------------|-------------|
| 9BW0220   | #041, #042, #043, #044, #045, #046,<br>#047, #048, #049, #050, #051, #052,<br>#053, #054, #055, #056, #057, #058,<br>#059, #060 | 1.94        |