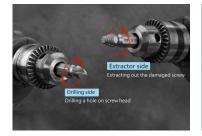

## Double ended screw extractor set - 6 pcs

Dimensions L x W x H (mm) : 72.5 x 66 x 17.5 mm

- For removing damaged, broken, rusty, jammed screws.
- To be used with a powered drill.

Drill a hole on a damaged screw, then extract it using the other end of the extractor.