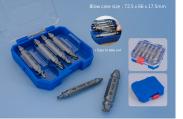

## Double ended screw extractor set - 6 pcs

Dimensions L x W x H (mm) : 72.5 x 66 x 17.5 mm

- For removing damaged, broken, rusty, jammed screws.
- To be used with a powered drill.

Drill a hole on a damaged screw, then extract it using the other end of the extractor.

 Contains 6 extractors from 2 to 12 mm to meet the most common situations.

 Manufactured from high hardness HSS for easier and faster drilling.

| ØHI            | ↔ HSS #2           | ₩ H2                   |
|----------------|--------------------|------------------------|
| Specifications | Drill Size<br>Ø H1 | Screw Capacity<br>Ø H2 |
|                | 2.5                | 2-3mm                  |
|                | 3.0                | 3-5mm                  |
| ED . 40 HSS #2 | 3.5                | 4-8mm                  |
|                | 3.5                | 4-8mm                  |
|                | 4.0                | 5-10mm                 |
|                | 6.0                | 6-12mm                 |