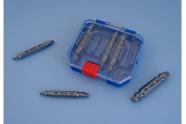

## Double ended screw extractor set - 6 pcs

Dimensions L x W x H (mm) : 72.5 x 66 x 17.5 mm

- For removing damaged, broken, rusty, jammed screws.
- To be used with a powered drill.

Drill a hole on a damaged screw, then extract it using the other end of the extractor.

 Contains 6 extractors from 2 to 12 mm to meet the most common situations.

 Manufactured from high hardness HSS for easier and faster drilling.

| ØHI            | ↔ HSS #2           | ₩ H2                   |
|----------------|--------------------|------------------------|
| Specifications | Drill Size<br>Ø H1 | Screw Capacity<br>Ø H2 |
|                | 2.5                | 2-3mm                  |
|                | 3.0                | 3-5mm                  |
| ED . 40 HSS #2 | 3.5                | 4-8mm                  |
|                | 3.5                | 4-8mm                  |
|                | 4.0                | 5-10mm                 |
|                | 6.0                | 6-12mm                 |