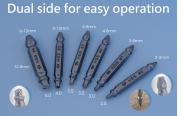

 Contains 6 extractors from 2 to 12 mm to meet the most common situations.

 Manufactured from high hardness HSS for easier and faster drilling.

| ØHI            | ↔ HSS #2           | ₩ H2                   |
|----------------|--------------------|------------------------|
| Specifications | Drill Size<br>Ø H1 | Screw Capacity<br>Ø H2 |
|                | 2.5                | 2-3mm                  |
|                | 3.0                | 3-5mm                  |
| ED . 40 HSS #2 | 3.5                | 4-8mm                  |
|                | 3.5                | 4-8mm                  |
|                | 4.0                | 5-10mm                 |
|                | 6.0                | 6-12mm                 |