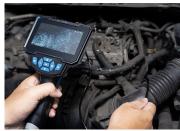

## Portable videoscope

IP67 (Lens and tube only) CE, RoHS

- 5.5mm lens diameter with 6 LED, can be used for shooting video or taking photo (1080P HD Camera 1920 x 1080 resolution)
- The brightness of the LEDs: 3 lighting modes.
- Suitable for visually inspecting areas that are difficult to access over a great distance
- 4.3 inch LCD display with 1080P resolution
- 3.7V and 2600 mAh rechargeable Li-ion battery
- Autonomy: 3 hours of continuous
- Charging time: 4 hours by USB cable