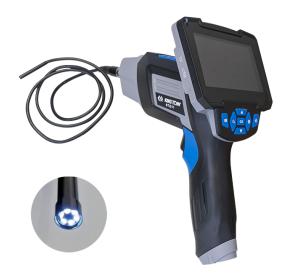

## Portable videoscope

IP67 (Lens and tube only) CE, RoHS

- 5.5mm lens diameter with 6 LED, can be used for shooting video or taking photo (1080P HD Camera 1920 x 1080 resolution)
- The brightness of the LEDs: 3 lighting modes.
- Suitable for visually inspecting areas that are difficult to access over a great distance
- 4.3 inch LCD display with 1080P resolution
- 3.7V and 2600 mAh rechargeable Li-ion battery
- Autonomy: 3 hours of continuous
- Charging time: 4 hours by USB cable