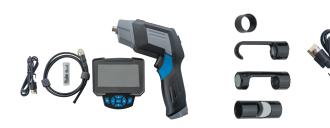

## Portable videoscope

IP67 (Lens and tube only) CE, RoHS

- 5.5mm lens diameter with 6 LED, can be used for shooting video or taking photo (1080P HD Camera 1920 x 1080 resolution)
- The brightness of the LEDs: 3 lighting modes.
- Suitable for visually inspecting areas that are difficult to access over a great distance
- 4.3 inch LCD display with 1080P resolution
- 3.7V and 2600 mAh rechargeable Li-ion battery
- Autonomy: 3 hours of continuous
- Charging time: 4 hours by USB cable

| KINE ITANY | Camera Hose Length (mm) | Weight (g) |  |
|------------|-------------------------|------------|--|
| 9TQ11      | 1050                    | 740        |  |