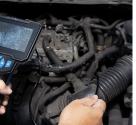

## Portable videoscope

IP67 (Lens and tube only) CE, RoHS

- 5.5mm lens diameter with 6 LED, can be used for shooting video or taking photo (1080P HD Camera 1920 x 1080 resolution)
- The brightness of the LEDs: 3 lighting modes.
- Suitable for visually inspecting areas that are difficult to access over a great distance
- 4.3 inch LCD display with 1080P resolution
- 3.7V and 2600 mAh rechargeable Li-ion battery
- Autonomy: 3 hours of continuous
- Charging time: 4 hours by USB cable