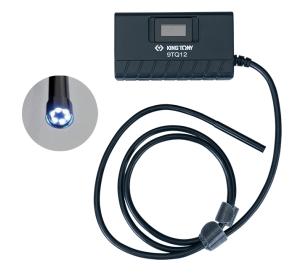

## 9TQ12

IP67 (Lens and tube only) CE, RoHS

- Before use, download the inskam APP, available for IOS & Android
- 5.5mm lens diameter with 6 LED, can be used for shooting video or taking photo (1080P HD Camera 1920 x 1080P resolution)
- The brightness of the LEDs can be adjusted on the application.
- Suitable for visually inspecting areas that are difficult to access over a great distance
- Rechargeable battery: 1700 mAh Li-ion
- Autonomy: 2-3 hours of continuous

| KING TONY | Camera Hose Length (mm) | Weight (g) |
|-----------|-------------------------|------------|
| 9TQ12     | 980                     | 331        |