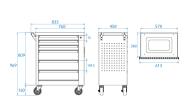

149.5 (3)

| KING TONY | Drawer Size W x<br>D x H (mm)        | Total size<br>excluding<br>wheels W x D x<br>H (mm) | Total size<br>including<br>wheels W x D x<br>H (mm) | Body metal<br>sheet thickness<br>(mm) | Drawers metal<br>sheet thickness<br>(mm) | Weight (kg) |
|-----------|--------------------------------------|-----------------------------------------------------|-----------------------------------------------------|---------------------------------------|------------------------------------------|-------------|
| 87G386BA  | 570 x 380 x 72<br>(3)<br>570 x 380 x | 760 x 458 x 809                                     | 760 x 458 x 969                                     | 0.8                                   | 0.7                                      | 53.70       |