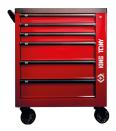

## Red BASIC Tool trolley - 6 drawers

- Integrated mutifunction worktray
- Extra Side compartment
- Drawers mounted on smooth ball bearing slides
- Black anodized aluminum drawer handles
- Magnetic closing drawers
- Side key central locking for drawers
- Removable side handle
- Maximum load weight 400 kg
- Drawers maximum load weight: 35kg
- 4 wheels (127 x 50 mm) on ball bearings, including 2 guide wheels with brakes