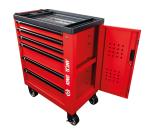

## Red BASIC Tool trolley - 6 drawers

- Integrated mutifunction worktray
- Extra Side compartment
- Drawers mounted on smooth ball bearing slides
- Black anodized aluminum drawer handles
- Magnetic closing drawers
- Side key central locking for drawers
- Removable side handle
- Maximum load weight 400 kg
- Drawers maximum load weight: 35kg
- 4 wheels (127 x 50 mm) on ball bearings, including 2 guide wheels with brakes