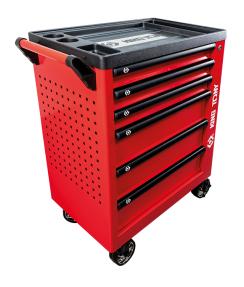

## Red BASIC Tool trolley - 6 drawers

- Integrated mutifunction worktray
- Extra Side compartment
- Drawers mounted on smooth ball bearing slides
- Black anodized aluminum drawer handles
- Magnetic closing drawers
- Side key central locking for drawers
- Removable side handle
- Maximum load weight 400 kg
- Drawers maximum load weight: 35kg
- 4 wheels (127 x 50 mm) on ball bearings, including 2 guide wheels with brakes