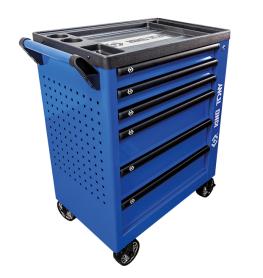

## Blue BASIC Tool trolley - 6 drawers

- Integrated mutifunction worktray
- Extra Side compartment
- Drawers mounted on smooth ball bearing slides
- Black anodized aluminum drawer handles
- Magnetic closing drawers
- Side key central locking for drawers
- Removable side handle
- Maximum load weight 400 kg
- Drawers maximum load weight: 35kg

• 4 wheels (127 x 50 mm) on ball bearings, including 2 guide wheels with brakes

| KING TONY | Drawer Size W x<br>D x H (mm)                     | Total size<br>excluding<br>wheels W x D x<br>H (mm) | Total size<br>including<br>wheels W x D x<br>H (mm) | Body metal<br>sheet thickness<br>(mm) | Drawers metal<br>sheet thickness<br>(mm) | Weight (kg) |
|-----------|---------------------------------------------------|-----------------------------------------------------|-----------------------------------------------------|---------------------------------------|------------------------------------------|-------------|
| 87G386BAB | 570 x 380 x 72<br>(3)<br>570 x 380 x<br>149.5 (3) | 760 x 458 x 809                                     | 760 x 458 x 969                                     | 0.8                                   | 0.7                                      | 53.70       |