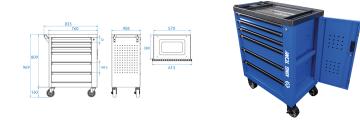

• 4 wheels (127 x 50 mm) on ball bearings, including 2 guide wheels with brakes

| KING TONY | Drawer Size W x<br>D x H (mm)                     | Total size<br>excluding<br>wheels W x D x<br>H (mm) | Total size<br>including<br>wheels W x D x<br>H (mm) | Body metal<br>sheet thickness<br>(mm) | Drawers metal<br>sheet thickness<br>(mm) | Weight (kg) |
|-----------|---------------------------------------------------|-----------------------------------------------------|-----------------------------------------------------|---------------------------------------|------------------------------------------|-------------|
| 87G386BAB | 570 x 380 x 72<br>(3)<br>570 x 380 x<br>149.5 (3) | 760 x 458 x 809                                     | 760 x 458 x 969                                     | 0.8                                   | 0.7                                      | 53.70       |