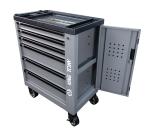

## Grey BASIC Tool trolley - 6 drawers

- Integrated mutifunction worktray
- Extra Side compartment
- Drawers mounted on smooth ball bearing slides
- Black anodized aluminum drawer handles
- Magnetic closing drawers
- Side key central locking for drawers
- Removable side handle
- Maximum load weight 400 kg
- Drawers maximum load weight: 35kg
- 4 wheels (127 x 50 mm) on ball bearings, including 2 guide wheels with brakes