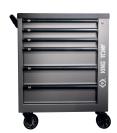

## Grey BASIC Tool trolley - 6 drawers

- Integrated mutifunction worktray
- Extra Side compartment
- Drawers mounted on smooth ball bearing slides
- Black anodized aluminum drawer handles
- Magnetic closing drawers
- Side key central locking for drawers
- Removable side handle
- Maximum load weight 400 kg
- Drawers maximum load weight: 35kg
- 4 wheels (127 x 50 mm) on ball bearings, including 2 guide wheels with brakes