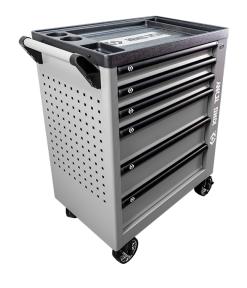

## Grey BASIC Tool trolley - 6 drawers

- Integrated mutifunction worktray
- Extra Side compartment
- Drawers mounted on smooth ball bearing slides
- Black anodized aluminum drawer handles
- Magnetic closing drawers
- Side key central locking for drawers
- Removable side handle
- Maximum load weight 400 kg
- Drawers maximum load weight: 35kg
- 4 wheels (127 x 50 mm) on ball bearings, including 2 guide wheels with brakes