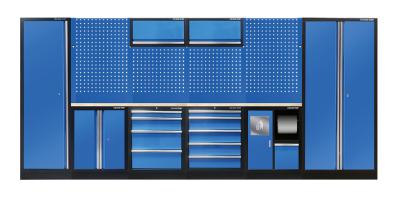

## Full workshop storage solution (black/blue/wood) - 19 pcs

Dimensions L x H x D (mm) : 4235 x 2000 x 490 Weight (kg) : 403.9

- 4 perforated panels
- 2 wood work surfaces, 35mm thick
- 2 overhead storage compartments
- 1 base unit with 4 drawers
- 1 unit with 2 doors
- 1 base unit with 5 drawers
- 1 cupboard with 1 door
- 1 cupboard with 2 doors
- 1 base unit with integrated trash bin and paper roll holder
- Black/Blue