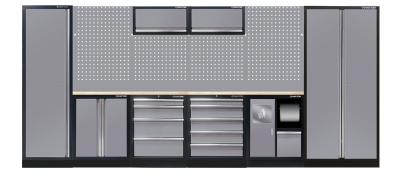

## Full workshop storage solution (black/grey/wood) - 19 pcs

Dimensions L x H x D (mm) :  $4235 \times 2000 \times 490$  Weight (kg) : 403.9

- 4 perforated panels
- 2 wood work surfaces, 35mm thick
- 2 overhead storage compartments
- 1 base unit with 4 drawers
- 1 unit with 2 doors
  - 1 base unit with 5 drawers
- 1 cupboard with 1 door
- 1 cupboard with 2 doors
- 1 base unit with integrated trash bin and paper roll holder
- Black/Grey