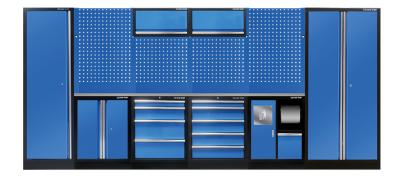

## Full workshop storage solution (black/blue/stainless) - 19 pcs

Dimensions L x H x D (mm) :  $4235 \times 2000 \times 490$  Weight (kg) : 420.9

- 4 perforated panels
- 2 stainless work surfaces, 35mm thick
- 2 overhead storage compartments
- 1 base unit with 4 drawers
- 1 unit with 2 doors
- 2 base unit with 5 drawers
- 1 cupboard with 1 door
- 1 cupboard with 2 doors
- 1 base unit with integrated trash bin and paper roll holder
- Black/Blue