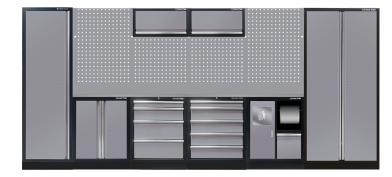

## Full workshop storage solution (black/grey/stainless) - 19 pcs

Dimensions L x H x D (mm) :  $4235 \times 2000 \times 490$  Weight (kg) : 420.9

- 4 perforated panels
- 2 stainless work surfaces, 35mm thick
- 2 overhead storage compartments
- 1 base unit with 4 drawers
- 1 unit with 2 doors
  - 1 base unit with 5 drawers
- 1 cupboard with 1 door
- 1 cupboard with 2 doors
- 1 base unit with integrated trash bin and paper roll holder
- Black/Grey