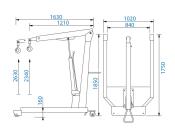

| KING TONY | Capacity<br>(ton) |      | Maximum<br>height H2<br>(mm) | Extractio<br>n arm L5<br>(mm) | Frame<br>height H4<br>(mm) | Frame<br>length L1<br>(mm) | Inner<br>width L6<br>(mm) | Frame<br>width L7<br>(mm) | Height H5<br>(mm) | Weight<br>(kg) |
|-----------|-------------------|------|------------------------------|-------------------------------|----------------------------|----------------------------|---------------------------|---------------------------|-------------------|----------------|
| 9HYGR20   | 2                 | 2340 | 2630                         | 1210                          | 160                        | 1750                       | 840                       | 1020                      | 1850              | 250            |