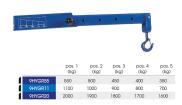

## Hydraulic workshop crane for auto workshops and industry

- Jib arm with large lifting capacity, even in 5th position.
- Built-in safety overload valve.
- Manual dead man's release for optimum safety when lowering.
- Pump rotates through 360° for excellent operation in all working conditions.
- Fitted with 2 castors and 2 fixed wheels for easy manoeuvrability even with maximum load.
- Lifting hook pivots 360°
- Inner frame width enables use with Euro pallets.
- Hard chromium plated piston rod and pump piston for long life.
- 5 positions = 5 capacities: 2000 kg, 1900 kg, 1800 kg, 1700 kg, 1600 kg

| KING TONY | Capacity<br>(ton) |      | Maximum<br>height H2<br>(mm) | Extractio<br>n arm L5<br>(mm) | Frame<br>height H4<br>(mm) | Frame<br>length L1<br>(mm) | Inner<br>width L6<br>(mm) | Frame<br>width L7<br>(mm) | Height H5<br>(mm) | Weight<br>(kg) |
|-----------|-------------------|------|------------------------------|-------------------------------|----------------------------|----------------------------|---------------------------|---------------------------|-------------------|----------------|
| 9HYGR20   | 2                 | 2340 | 2630                         | 1210                          | 160                        | 1750                       | 840                       | 1020                      | 1850              | 250            |