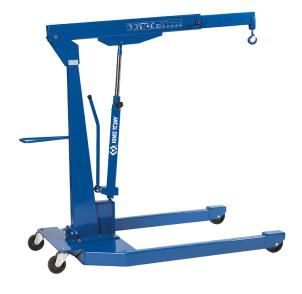

## 9HYGR20

## Hydraulic workshop crane for auto workshops and industry

- Jib arm with large lifting capacity, even in 5th position.
- Built-in safety overload valve.
- Manual dead man's release for optimum safety when lowering.
- Pump rotates through 360° for excellent operation in all working conditions.
- Fitted with 2 castors and 2 fixed wheels for easy manoeuvrability even with maximum load.
- Lifting hook pivots 360°
- Inner frame width enables use with Euro pallets.
- Hard chromium plated piston rod and pump piston for long life.
- 5 positions = 5 capacities: 2000 kg, 1900 kg, 1800 kg, 1700 kg, 1600 kg