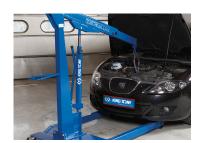

## Hydraulic workshop crane for auto workshops and industry

- Jib arm with large lifting capacity, even in 5th position.
- Built-in safety overload valve.
- Manual dead man's release for optimum safety when lowering.
- Pump rotates through 360° for excellent operation in all working conditions.
- Fitted with 2 castors and 2 fixed wheels for easy manoeuvrability even with maximum load.
- Lifting hook pivots 360°
- Inner frame width enables use with Euro pallets.
- Hard chromium plated piston rod and pump piston for long life.
- 5 positions = 5 capacities: 2000 kg, 1900 kg, 1800 kg, 1700 kg, 1600 kg