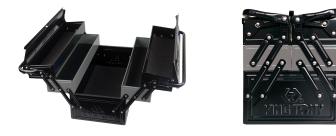

## Metal tool box (BASIC Series)

- Folding handles
- Reinforced opening and sheet metal
- 5 compartments on 3 levels
- Each compartment is protected by a thin foam layer
- Space for a padlock

|           | Length<br>(mm) | Hold Size W<br>x D x H<br>(mm) | Compartme<br>nt size W x<br>D x H (mm) | Metal sheet<br>thickness<br>(mm) | Depth (mm) | Height<br>(mm) | Color             | Weight (kg) |
|-----------|----------------|--------------------------------|----------------------------------------|----------------------------------|------------|----------------|-------------------|-------------|
| 87A05A0KG | 470            | 468 x 218 x<br>120             | 468 x 107 x<br>53                      | 0.6                              | 220        | 260            | gray and<br>black | 5.10        |