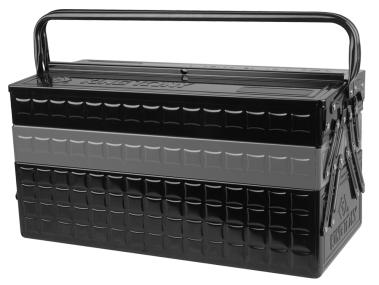

## Metal tool box (BASIC Series)

- Folding handles
- Reinforced opening and sheet metal
- 5 compartments on 3 levels
- Each compartment is protected by a thin foam layer
- Space for a padlock

|           | Length<br>(mm) | Hold Size W<br>x D x H<br>(mm) | Compartme<br>nt size W x<br>D x H (mm) | Metal sheet<br>thickness<br>(mm) | Depth (mm) | Height<br>(mm) | Color             | Weight (kg) |
|-----------|----------------|--------------------------------|----------------------------------------|----------------------------------|------------|----------------|-------------------|-------------|
| 87A05A0KG | 470            | 468 x 218 x<br>120             | 468 x 107 x<br>53                      | 0.6                              | 220        | 260            | gray and<br>black | 5.10        |