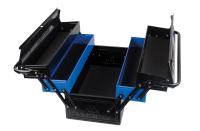

## Metal tool box (BASIC series - XL)

- Folding handles
- Reinforced opening and sheet metal
- 5 compartments on 3 levels
- Each compartment is protected by a thin foam layer
- Space for a padlock

| KING TONY      | Length<br>(mm) | Hold Size W<br>x D x H<br>(mm) | Compartme<br>nt size W x<br>D x H (mm) | Metal sheet<br>thickness<br>(mm) | Depth (mm) | Height<br>(mm) | Color             | Weight (kg) |
|----------------|----------------|--------------------------------|----------------------------------------|----------------------------------|------------|----------------|-------------------|-------------|
| 87A051A0K<br>B | 530            | 528 x 218 x<br>120             | 528 x 107 x<br>53                      | 0.6                              | 220        | 260            | blue and<br>black | 5.5         |