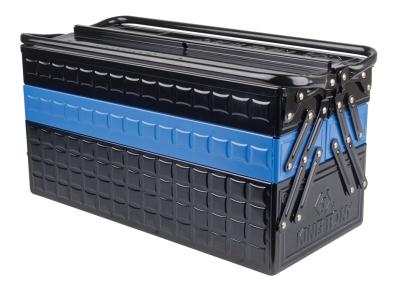

## Metal tool box (BASIC series - XL)

- Folding handles
- Reinforced opening and sheet metal
- 5 compartments on 3 levels
- Each compartment is protected by a thin foam layer
- Space for a padlock

| KING TONY      | Length<br>(mm) | Hold Size W<br>x D x H<br>(mm) | Compartme<br>nt size W x<br>D x H (mm) | Metal sheet<br>thickness<br>(mm) | Depth (mm) | Height<br>(mm) | Color             | Weight (kg) |
|----------------|----------------|--------------------------------|----------------------------------------|----------------------------------|------------|----------------|-------------------|-------------|
| 87A051A0K<br>B | 530            | 528 x 218 x<br>120             | 528 x 107 x<br>53                      | 0.6                              | 220        | 260            | blue and<br>black | 5.5         |