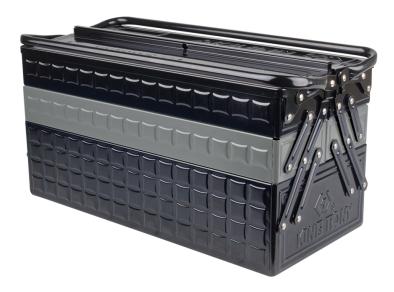

## Metal tool box (BASIC series - XL)

- Folding handles
- Reinforced opening and sheet metal
- 5 compartments on 3 levels
- Each compartment is protected by a thin foam layer
- Space for a padlock

| KING TONY      | Length<br>(mm) | Hold Size W<br>x D x H<br>(mm) | Compartme<br>nt size W x<br>D x H (mm) | Metal sheet<br>thickness<br>(mm) | Depth (mm) | Height<br>(mm) | Color             | Weight (kg) |
|----------------|----------------|--------------------------------|----------------------------------------|----------------------------------|------------|----------------|-------------------|-------------|
| 87A051A0K<br>G | 530            | 528 x 218 x<br>120             | 528 x 107 x<br>53                      | 0.6                              | 220        | 260            | gray and<br>black | 5.5         |