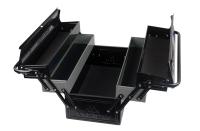

## Metal tool box (BASIC series - XL)

- Folding handles
- Reinforced opening and sheet metal
- 5 compartments on 3 levels
- Each compartment is protected by a thin foam layer
- Space for a padlock

| KING TONY      | Length<br>(mm) | Hold Size W<br>x D x H<br>(mm) | Compartme<br>nt size W x<br>D x H (mm) | Metal sheet<br>thickness<br>(mm) | Depth (mm) | Height<br>(mm) | Color             | Weight (kg) |
|----------------|----------------|--------------------------------|----------------------------------------|----------------------------------|------------|----------------|-------------------|-------------|
| 87A051A0K<br>G | 530            | 528 x 218 x<br>120             | 528 x 107 x<br>53                      | 0.6                              | 220        | 260            | gray and<br>black | 5.5         |