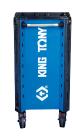

## 87SQ316BABK

## SQUAD model D Tool trolley - 6 drawers

- \* RFS Risk-Free System
- Opening of one drawer at a time to avoid tilting risks (RFS)
- Stainless steel worktop
- Structure strengthen
- Stylish ABS bumpers
- Aluminum drawer handle
- Central key lock
- 100% pull out drawer with auto-return
- Maximum load weight 500 kg
- Drawers maximum load weight: large 35 kg small 30 kg
- TPR high performance casters (127 x 50,8 mm)
- Additional space for accessories