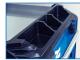

## SQUAD model D Tool trolley - 6 drawers

- \* RFS Risk-Free System
- Opening of one drawer at a time to avoid tilting risks (RFS)
- Stainless steel worktop
- Structure strengthen
- Stylish ABS bumpers
- Aluminum drawer handle
- Central key lock
- 100% pull out drawer with auto-return
- Maximum load weight 500 kg
- Drawers maximum load weight: large 35 kg small 30 kg
- TPR high performance casters (127 x 50,8 mm)
- Additional space for accessories