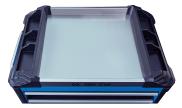

## SQUAD model D Tool trolley - 6 drawers

- \* RFS Risk-Free System
- Opening of one drawer at a time to avoid tilting risks (RFS)
- Stainless steel worktop
- Structure strengthen
- Stylish ABS bumpers
- Aluminum drawer handle
- Central key lock
- 100% pull out drawer with auto-return
- Maximum load weight 500 kg
- Drawers maximum load weight: large 35 kg small 30 kg
- TPR high performance casters (127 x 50,8 mm)
- Additional space for accessories