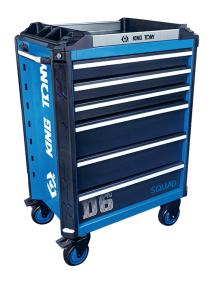

## 87SQ316BABK

## SQUAD model D Tool trolley - 6 drawers

- \* RFS Risk-Free System
- Opening of one drawer at a time to avoid tilting risks (RFS)
- Stainless steel worktop
- Structure strengthen
- Stylish ABS bumpers
- Aluminum drawer handle
- Central key lock
- 100% pull out drawer with auto-return
- Maximum load weight 500 kg
- Drawers maximum load weight: large 35 kg small 30 kg
- TPR high performance casters (127 x 50,8 mm)
- Additional space for accessories