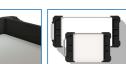

## SQUAD model D Tool trolley - 6 drawers

- \* RFS Risk-Free System
- Opening of one drawer at a time to avoid tilting risks (RFS)
- Stainless steel worktop
- Structure strengthen
- Stylish ABS bumpers
- Aluminum drawer handle
- Central key lock
- 100% pull out drawer with auto-return
- Maximum load weight 500 kg
- Drawers maximum load weight: large 35 kg small 30 kg
- TPR high performance casters (127 x 50,8 mm)
- Additional space for accessories