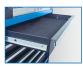

## SQUAD model D Tool trolley - 6 drawers

- \* RFS Risk-Free System
- Opening of one drawer at a time to avoid tilting risks (RFS)
- Stainless steel worktop
- Structure strengthen
- Stylish ABS bumpers
- Aluminum drawer handle
- Central key lock
- 100% pull out drawer with auto-return
- Maximum load weight 500 kg
- Drawers maximum load weight: large 35 kg small 30 kg
- TPR high performance casters (127 x 50,8 mm)
- Additional space for accessories