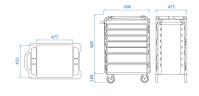

150 (3)

| KING TONY   | Drawer Size W x<br>D x H (mm)        | Total size<br>excluding<br>wheels W x D x<br>H (mm) | Total size<br>including<br>wheels W x D x<br>H (mm) | Body metal<br>sheet thickness<br>(mm) | Drawers metal<br>sheet thickness<br>(mm) | Weight (kg) |
|-------------|--------------------------------------|-----------------------------------------------------|-----------------------------------------------------|---------------------------------------|------------------------------------------|-------------|
| 87SQ316BABK | 570 x 380 x 70<br>(3)<br>570 x 380 x | 696 x 473 x 805                                     | 696 x 473 x 994                                     | 1                                     | 0.8                                      | 65          |