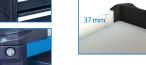

## SQUAD model D Tool trolley - 6 drawers

- \* RFS Risk-Free System
- Opening of one drawer at a time to avoid tilting risks (RFS)
- Stainless steel worktop
- Structure strengthen
- Stylish ABS bumpers
- Aluminum drawer handle
- Central key lock
- 100% pull out drawer with auto-return
- Maximum load weight 500 kg
- Drawers maximum load weight: large 35 kg small 30 kg
- TPR high performance casters (127 x 50,8 mm)
- Additional space for accessories

150 (3)

| KING TONY   | Drawer Size W x<br>D x H (mm)        | Total size<br>excluding<br>wheels W x D x<br>H (mm) | Total size<br>including<br>wheels W x D x<br>H (mm) | Body metal<br>sheet thickness<br>(mm) | Drawers metal<br>sheet thickness<br>(mm) | Weight (kg) |
|-------------|--------------------------------------|-----------------------------------------------------|-----------------------------------------------------|---------------------------------------|------------------------------------------|-------------|
| 87SQ316BABK | 570 x 380 x 70<br>(3)<br>570 x 380 x | 696 x 473 x 805                                     | 696 x 473 x 994                                     | 1                                     | 0.8                                      | 65          |