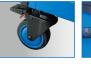

## SQUAD model D Tool trolley - 6 drawers

- \* RFS Risk-Free System
- Opening of one drawer at a time to avoid tilting risks (RFS)
- Stainless steel worktop
- Structure strengthen
- Stylish ABS bumpers
- Aluminum drawer handle
- Central key lock
- 100% pull out drawer with auto-return
- Maximum load weight 500 kg
- Drawers maximum load weight: large 35 kg small 30 kg
- TPR high performance casters (127 x 50,8 mm)
- Additional space for accessories