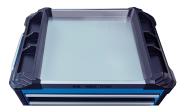

## SQUAD model D Tool trolley - 8 drawers

- \* RFS Risk-Free System
- Opening of one drawer at a time to avoid tilting risks (RFS)
- Stainless steel worktop
- Structure strengthen
- Stylish ABS bumpers
- Aluminum drawer handle
- Central key lock
- 100% pull out drawer with auto-return
- Maximum load weight 500 kg
- Drawers maximum load weight: large 35 kg small 30 kg
- TPR high performance casters (127 x 50,8 mm)
- Additional space for accessories