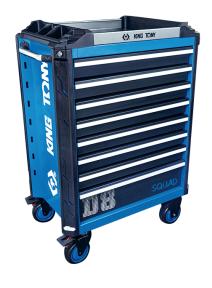

## 87SQ318BABK

## SQUAD model D Tool trolley - 8 drawers

- \* RFS Risk-Free System
- Opening of one drawer at a time to avoid tilting risks (RFS)
- Stainless steel worktop
- Structure strengthen
- Stylish ABS bumpers
- Aluminum drawer handle
- Central key lock
- 100% pull out drawer with auto-return
- Maximum load weight 500 kg
- Drawers maximum load weight: large 35 kg small 30 kg
- TPR high performance casters (127 x 50,8 mm)
- Additional space for accessories

(1)

| KING TONY   | Drawer Size W x<br>D x H (mm)            | Total size<br>excluding<br>wheels W x D x<br>H (mm) | Total size<br>including<br>wheels W x D x<br>H (mm) | Body metal<br>sheet thickness<br>(mm) | Drawers metal<br>sheet thickness<br>(mm) | Weight (kg) |
|-------------|------------------------------------------|-----------------------------------------------------|-----------------------------------------------------|---------------------------------------|------------------------------------------|-------------|
| 87SQ318BABK | 570 x 380 x 70<br>(7)<br>570 x 380 x 150 | 696 x 473 x 805                                     | 696 x 473 x 994                                     | 1                                     | 0.8                                      | 71          |