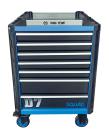

## 87SQ318BABK

## SQUAD model D Tool trolley - 8 drawers

- \* RFS Risk-Free System
- Opening of one drawer at a time to avoid tilting risks (RFS)
- Stainless steel worktop
- Structure strengthen
- Stylish ABS bumpers
- Aluminum drawer handle
- Central key lock
- 100% pull out drawer with auto-return
- Maximum load weight 500 kg
- Drawers maximum load weight: large 35 kg small 30 kg
- TPR high performance casters (127 x 50,8 mm)
- Additional space for accessories

(1)

| KING TONY   | Drawer Size W x<br>D x H (mm)            | Total size<br>excluding<br>wheels W x D x<br>H (mm) | Total size<br>including<br>wheels W x D x<br>H (mm) | Body metal<br>sheet thickness<br>(mm) | Drawers metal<br>sheet thickness<br>(mm) | Weight (kg) |
|-------------|------------------------------------------|-----------------------------------------------------|-----------------------------------------------------|---------------------------------------|------------------------------------------|-------------|
| 87SQ318BABK | 570 x 380 x 70<br>(7)<br>570 x 380 x 150 | 696 x 473 x 805                                     | 696 x 473 x 994                                     | 1                                     | 0.8                                      | 71          |