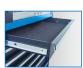

## SQUAD model D Tool trolley - 8 drawers

- \* RFS Risk-Free System
- Opening of one drawer at a time to avoid tilting risks (RFS)
- Stainless steel worktop
- Structure strengthen
- Stylish ABS bumpers
- Aluminum drawer handle
- Central key lock
- 100% pull out drawer with auto-return
- Maximum load weight 500 kg
- Drawers maximum load weight: large 35 kg small 30 kg
- TPR high performance casters (127 x 50,8 mm)
- Additional space for accessories