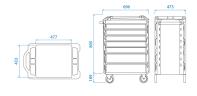

(1)

| KING TONY   | Drawer Size W x<br>D x H (mm)            | Total size<br>excluding<br>wheels W x D x<br>H (mm) | Total size<br>including<br>wheels W x D x<br>H (mm) | Body metal<br>sheet thickness<br>(mm) | Drawers metal<br>sheet thickness<br>(mm) | Weight (kg) |
|-------------|------------------------------------------|-----------------------------------------------------|-----------------------------------------------------|---------------------------------------|------------------------------------------|-------------|
| 87SQ318BABK | 570 x 380 x 70<br>(7)<br>570 x 380 x 150 | 696 x 473 x 805                                     | 696 x 473 x 994                                     | 1                                     | 0.8                                      | 71          |