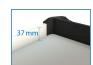

(1)

| KING TONY   | Drawer Size W x<br>D x H (mm)            | Total size<br>excluding<br>wheels W x D x<br>H (mm) | Total size<br>including<br>wheels W x D x<br>H (mm) | Body metal<br>sheet thickness<br>(mm) | Drawers metal<br>sheet thickness<br>(mm) | Weight (kg) |
|-------------|------------------------------------------|-----------------------------------------------------|-----------------------------------------------------|---------------------------------------|------------------------------------------|-------------|
| 87SQ318BABK | 570 x 380 x 70<br>(7)<br>570 x 380 x 150 | 696 x 473 x 805                                     | 696 x 473 x 994                                     | 1                                     | 0.8                                      | 71          |