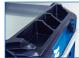

## SQUAD model D Tool trolley - 8 drawers

- \* RFS Risk-Free System
- Opening of one drawer at a time to avoid tilting risks (RFS)
- Stainless steel worktop
- Structure strengthen
- Stylish ABS bumpers
- Aluminum drawer handle
- Central key lock
- 100% pull out drawer with auto-return
- Maximum load weight 500 kg
- Drawers maximum load weight: large 35 kg small 30 kg
- TPR high performance casters (127 x 50,8 mm)
- Additional space for accessories