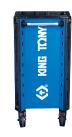

## 87SQ318BABK

## SQUAD model D Tool trolley - 8 drawers

- \* RFS Risk-Free System
- Opening of one drawer at a time to avoid tilting risks (RFS)
- Stainless steel worktop
- Structure strengthen
- Stylish ABS bumpers
- Aluminum drawer handle
- Central key lock
- 100% pull out drawer with auto-return
- Maximum load weight 500 kg
- Drawers maximum load weight: large 35 kg small 30 kg
- TPR high performance casters (127 x 50,8 mm)
- Additional space for accessories