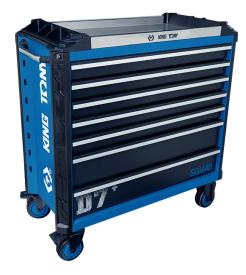

## XL SQUAD model D+ Tool trolley - 7 drawers

\* RFS - Risk-Free System

- Opening of one drawer at a time to avoid tilting risks (RFS)
- Extra large drawers 850 x 380 mm
- XL stainless steel worktop
- Structure strengthen
- Stylish ABS bumpers
- Aluminum drawer handle
- Central key lock
- 100% pull out drawer with auto-return
- Maximum load weight 700 kg
- Drawers maximum load weight: large 35 kg small 30 kg
- TPR high performance casters (127 x 50,8 mm)
- Additional space for accessories