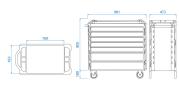

|             | Drawer Size W x<br>D x H (mm)                   | Total size<br>excluding<br>wheels W x D x<br>H (mm) | Total size<br>including<br>wheels W x D x<br>H (mm) | Body metal<br>sheet thickness<br>(mm) | Drawers metal<br>sheet thickness<br>(mm) | Weight (kg) |
|-------------|-------------------------------------------------|-----------------------------------------------------|-----------------------------------------------------|---------------------------------------|------------------------------------------|-------------|
| 87SQ337BABK | 850 x 380 x 70<br>(5)<br>850 x 380 x 150<br>(2) | 981 x 473 x 805                                     | 981 x 473 x 994                                     | 1                                     | 1                                        | 85          |