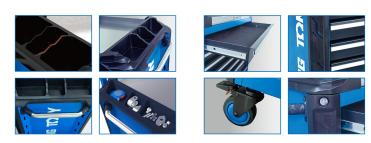

## XL SQUAD model D+ Tool trolley - 7 drawers

\* RFS - Risk-Free System

- Opening of one drawer at a time to avoid tilting risks (RFS)
- Extra large drawers 850 x 380 mm
- XL stainless steel worktop
- Structure strengthen
- Stylish ABS bumpers
- Aluminum drawer handle
- Central key lock
- 100% pull out drawer with auto-return
- Maximum load weight 700 kg
- Drawers maximum load weight: large 35 kg small 30 kg
- TPR high performance casters (127 x 50,8 mm)
- Additional space for accessories