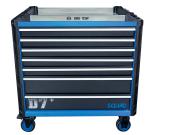

## XL SQUAD model D+ Tool trolley - 7 drawers

\* RFS - Risk-Free System

- Opening of one drawer at a time to avoid tilting risks (RFS)
- Extra large drawers 850 x 380 mm
- XL stainless steel worktop
- Structure strengthen
- Stylish ABS bumpers
- Aluminum drawer handle
- Central key lock
- 100% pull out drawer with auto-return
- Maximum load weight 700 kg
- Drawers maximum load weight: large 35 kg small 30 kg
- TPR high performance casters (127 x 50,8 mm)
- Additional space for accessories