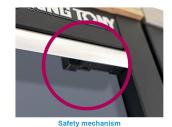

## Floor unit 9 drawers

- Content with garage bin & storage box\*18 PC.
- Safety mechanism with the drawers.
- Central locking.
- Drawers on ball bearing slides.
- Drawers are compatible with all King Tony EVAWAVE travs.
- Grey front, glossy finish.
- Black casing, matte finish.
- Wooden Board included.
- Drawer load: 1272x84mm = 80kg, 783x58mm = 30kg, 783x137mm = 35kg
- Maximum load weight 350 kg.