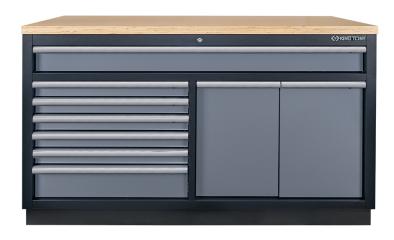

## 87D1123AKG

## Floor unit 9 drawers

- Content with garage bin & storage box\*18 PC.
- Safety mechanism with the drawers.
- Central locking.
- Drawers on ball bearing slides.
- Drawers are compatible with all King Tony EVAWAVE travs.
- Grey front, glossy finish.
- Black casing, matte finish.
- Wooden Board included.
- Drawer load: 1272x84mm = 80kg, 783x58mm = 30kg, 783x137mm = 35kg
- Maximum load weight 350 kg.

| KING TONY  | Dimensions W x D x H (mm) | Drawer Size W x D x H (mm)                                         | Loading weight (kg) | Weight (kg) |
|------------|---------------------------|--------------------------------------------------------------------|---------------------|-------------|
| 87D1123AKG | 1360 x 460 x 948          | 1272 x 403 x 84 (1),<br>783 x 403 x 58 (5), 783<br>x 403 x 137 (1) | 350                 | 112         |