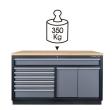

## Floor unit 9 drawers

- Content with garage bin & storage box\*18 PC.
- Safety mechanism with the drawers.
- Central locking.
- Drawers on ball bearing slides.
- Drawers are compatible with all King Tony EVAWAVE travs.
- Grey front, glossy finish.
- Black casing, matte finish.
- Wooden Board included.
- Drawer load: 1272x84mm = 80kg, 783x58mm = 30kg, 783x137mm = 35kg
- Maximum load weight 350 kg.

| KING TONY  | Dimensions W x D x H (mm) | Drawer Size W x D x H (mm)                                         | Loading weight (kg) | Weight (kg) |
|------------|---------------------------|--------------------------------------------------------------------|---------------------|-------------|
| 87D1123AKG | 1360 x 460 x 948          | 1272 x 403 x 84 (1),<br>783 x 403 x 58 (5), 783<br>x 403 x 137 (1) | 350                 | 112         |