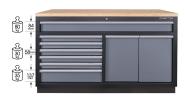

## Floor unit 9 drawers

- Content with garage bin & storage box\*18 PC.
- Safety mechanism with the drawers.
- Central locking.
- Drawers on ball bearing slides.
- Drawers are compatible with all King Tony EVAWAVE travs.
- Grey front, glossy finish.
- Black casing, matte finish.
- Wooden Board included.
- Drawer load: 1272x84mm = 80kg, 783x58mm = 30kg, 783x137mm = 35kg
- Maximum load weight 350 kg.

| KING TONY  | Dimensions W x D x H (mm) | Drawer Size W x D x H (mm)                                         | Loading weight (kg) | Weight (kg) |
|------------|---------------------------|--------------------------------------------------------------------|---------------------|-------------|
| 87D1123AKG | 1360 x 460 x 948          | 1272 x 403 x 84 (1),<br>783 x 403 x 58 (5), 783<br>x 403 x 137 (1) | 350                 | 112         |