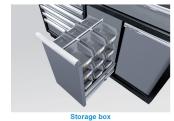

## Floor unit 9 drawers

- Content with garage bin & storage box\*18 PC.
- Safety mechanism with the drawers.
- Central locking.
- Drawers on ball bearing slides.
- Drawers are compatible with all King Tony EVAWAVE travs.
- Grey front, glossy finish.
- Black casing, matte finish.
- Wooden Board included.
- Drawer load: 1272x84mm = 80kg, 783x58mm = 30kg, 783x137mm = 35kg
- Maximum load weight 350 kg.