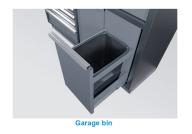

## Floor unit 9 drawers

- Content with garage bin & storage box\*18 PC.
- Safety mechanism with the drawers.
- Central locking.
- Drawers on ball bearing slides.
- Drawers are compatible with all King Tony EVAWAVE travs.
- Grey front, glossy finish.
- Black casing, matte finish.
- Wooden Board included.
- Drawer load: 1272x84mm = 80kg, 783x58mm = 30kg, 783x137mm = 35kg
- Maximum load weight 350 kg.