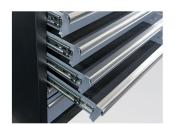

## Floor unit 9 drawers

- Content with garage bin & storage box\*18 PC.
- Safety mechanism with the drawers.
- Central locking.
- Drawers on ball bearing slides.
- Drawers are compatible with all King Tony EVAWAVE travs.
- Grey front, glossy finish.
- Black casing, matte finish.
- Wooden Board included.
- Drawer load: 1272x84mm = 80kg, 783x58mm = 30kg, 783x137mm = 35kg
- Maximum load weight 350 kg.