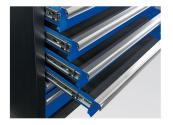

## Floor unit 9 drawers

- Content with garage bin & storage box\*18 PC.
- Safety mechanism with the drawers.
- Central locking.
- Drawers on ball bearing slides.
- Drawers are compatible with all King Tony EVAWAVE trays.
- Blue front, glossy finish.
- Black casing, matte finish.
- Wooden Board included.
- Drawer load: 1272x84mm = 80kg, 783x58mm = 30kg,
- 783x137mm = 35kg
- Maximum load weight 350 kg.