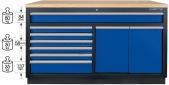

## 87D1123AKB

## Floor unit 9 drawers

- Content with garage bin & storage box\*18 PC.
- Safety mechanism with the drawers.
- Central locking.
- Drawers on ball bearing slides.
- Drawers are compatible with all King Tony EVAWAVE trays.
- Blue front, glossy finish.
- Black casing, matte finish.
- Wooden Board included.
- Drawer load: 1272x84mm = 80kg, 783x58mm = 30kg,
- 783x137mm = 35kg
- Maximum load weight 350 kg.

Garage bin

|            | Dimensions W x D x H<br>(mm) | Drawer Size W x D x H<br>(mm)                                      | Loading weight (kg) | Weight (kg) |
|------------|------------------------------|--------------------------------------------------------------------|---------------------|-------------|
| 87D1123AKB | 1360 x 460 x 948             | 1272 x 403 x 84 (1),<br>783 x 403 x 58 (5), 783<br>x 403 x 137 (1) | 350                 | 112         |