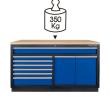

## Floor unit 9 drawers

- Content with garage bin & storage box\*18 PC.
- Safety mechanism with the drawers.
- Central locking.
- Drawers on ball bearing slides.
- Drawers are compatible with all King Tony EVAWAVE trays.
- Blue front, glossy finish.
- Black casing, matte finish.
- Wooden Board included.
- Drawer load: 1272x84mm = 80kg, 783x58mm = 30kg,
- 783x137mm = 35kg
- Maximum load weight 350 kg.

Garage bin

|            | Dimensions W x D x H<br>(mm) | Drawer Size W x D x H<br>(mm)                                      | Loading weight (kg) | Weight (kg) |
|------------|------------------------------|--------------------------------------------------------------------|---------------------|-------------|
| 87D1123AKB | 1360 x 460 x 948             | 1272 x 403 x 84 (1),<br>783 x 403 x 58 (5), 783<br>x 403 x 137 (1) | 350                 | 112         |