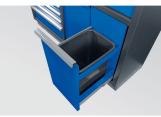

## Floor unit 9 drawers

- Content with garage bin & storage box\*18 PC.
- Safety mechanism with the drawers.
- Central locking.
- Drawers on ball bearing slides.
- Drawers are compatible with all King Tony EVAWAVE trays.
- Blue front, glossy finish.
- Black casing, matte finish.
- Wooden Board included.
- Drawer load: 1272x84mm = 80kg, 783x58mm = 30kg,
- 783x137mm = 35kg
- Maximum load weight 350 kg.