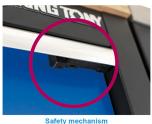

## Floor unit 9 drawers

- Content with garage bin & storage box\*18 PC.
- Safety mechanism with the drawers.
- Central locking.
- Drawers on ball bearing slides.
- Drawers are compatible with all King Tony EVAWAVE trays.
- Blue front, glossy finish.
- Black casing, matte finish.
- Wooden Board included.
- Drawer load: 1272x84mm = 80kg, 783x58mm = 30kg,
- 783x137mm = 35kg
- Maximum load weight 350 kg.