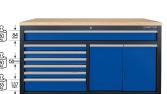

## 87D1123AKB

## Floor unit 9 drawers

- Content with garage bin & storage box\*18 PC.
- Safety mechanism with the drawers.
- Central locking.
- Drawers on ball bearing slides.
- Drawers are compatible with all King Tony EVAWAVE trays.
- Blue front, glossy finish.
- Black casing, matte finish.
- Wooden Board included.
- Drawer load: 1272x84mm = 80kg, 783x58mm = 30kg,
- 783x137mm = 35kg
- Maximum load weight 350 kg.

Garage bin

|            | Dimensions W x D x H<br>(mm) | Drawer Size W x D x H<br>(mm)                                      | Loading weight (kg) | Weight (kg) |
|------------|------------------------------|--------------------------------------------------------------------|---------------------|-------------|
| 87D1123AKB | 1360 x 460 x 948             | 1272 x 403 x 84 (1),<br>783 x 403 x 58 (5), 783<br>x 403 x 137 (1) | 350                 | 112         |