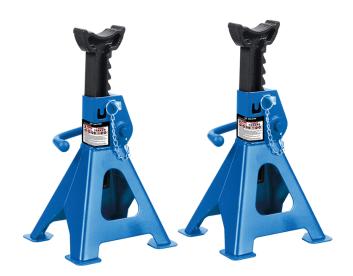

## Set of 2 ratcheting axle stands (3, 6 t)

CE

- Suitable for almost all types of vehicle, e.g. passenger vehicles, trucks, buses, agricultural and construction machinery.
- Including secure locking pin.
- Always support the vehicle on axle stands before working under it. Never stay in or get on a raised vehicle or under one held on.
- Welded steel for more safety & robustness.
- Adjustable height.