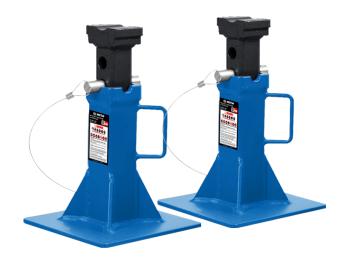

## Set of 2 axle stands base square (12, 22 t)

CE

 Suitable for almost all types of vehicle, e.g. passenger vehicles, trucks, buses, agricultural and construction machinery.

Including secure locking pin.

Always support the vehicle on axle stands before working under it. Never stay in or get on a raised vehicle or under one held on.

Welded steel for more safety & robustness.

Adjustable height.

|             | Capacity (ton) | Minimum Height<br>H1 (mm) | Maximum<br>height H2 (mm) | Base (mm) | Unit weight (kg) | Pair weight (kg) |
|-------------|----------------|---------------------------|---------------------------|-----------|------------------|------------------|
| 9TYE35112AB | 12             | 300                       | 450                       | 220 x 220 | 20.2             | 40.4             |
| 9TYE35122AB | 22             | 311                       | 505                       | 280 x 280 | 32               | 64               |