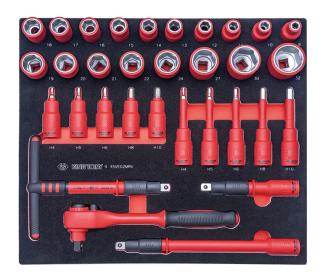

## 945VE02MRV

M 32 PC. 1/2" DR. VDE Insulated Socket Set for Tool Trolley

Weight (kg): 3.96

**#17 (420 x 375 mm)** 

| KING TIONY |      | Series |        | Content                                                                  |
|------------|------|--------|--------|--------------------------------------------------------------------------|
|            |      | 1/2"   | 4025VE | H4, H5, H6, H8, H10                                                      |
|            |      | 1/2">  | 4035VE | H4, H5, H6, H8, H10                                                      |
| -          | 1/2" |        | 4251VE | 5, 10                                                                    |
|            | 0    | 1/2"   | 4335VE | 8, 10, 11, 12, 13, 14, 15, 16, 17, 18, 19,<br>20, 21, 22, 24, 27, 30, 32 |
| -          | 1/2" |        | 4178VE | 4178VE08                                                                 |
| <b>*</b>   | 1/2" |        | 4771VE | 4771VE10                                                                 |