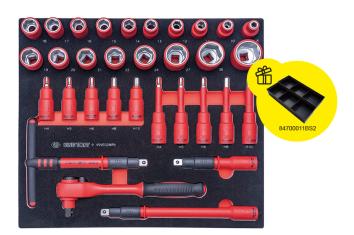

## M 32 PC. 1/2" DR. VDE Insulated Socket Set for Tool Trolley

Weight (kg) : 4.07

- #17 (420 x 375 mm)
- 84700003BS2 offered (2x 187x43x43mm storage trays)

| KING TONY     |       | Series       | Content                                                                  |
|---------------|-------|--------------|--------------------------------------------------------------------------|
| <b>i</b>      |       | 1/2">4025VE  | H4, H5, H6, H8, H10                                                      |
|               |       | 1/2" 4035VE  | H4, H5, H6, H8, H10                                                      |
| <b></b>       | 1/2"> | 4251VE       | 5, 10                                                                    |
|               | 0     | 1/2") 4335VE | 8, 10, 11, 12, 13, 14, 15, 16, 17, 18, 19,<br>20, 21, 22, 24, 27, 30, 32 |
|               | 1/2"> | 4178VE       | 4178VE08                                                                 |
| <del>**</del> | 1/2"> | 4771VE       | 4771VE10                                                                 |
|               | 84    | 1700003BS2   | -                                                                        |