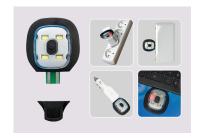

## Beanie hat with integrated front and rear LED lights (170 lm)

CE, RoHS

- 100% acrylic, protects you from cold winds, and keeps your head and ears warm
- 2 LED lights to see and be seen perfectly: front light (white) and rear light (red).
- Elastic material adapting perfectly to the circumference of the head.
- Rechargeable Li-Po battery: 3.7 V, 250 mAh
- 4 LED lamps. The white lamp has 3 different intensities: 100%, 75% and 25%. The red lamp can be flashing or fixed.
- The lamp parts are detachable to recharge on various media (USB-A): mains adapter, computer, cigarette lighter charger or power bank.
- Reflective strips ensure you are clearly visible in the dark.
- Suitable for all kinds of outdoor activities
- Charging time: 2 hours