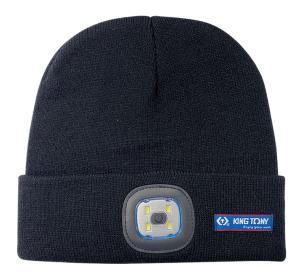

## Beanie hat with integrated front and rear LED lights (170 lm)

CE, RoHS

- 100% acrylic, protects you from cold winds, and keeps your head and ears warm
- 2 LED lights to see and be seen perfectly: front light (white) and rear light (red).
- Elastic material adapting perfectly to the circumference of the head.
- Rechargeable Li-Po battery: 3.7 V, 250 mAh
- 4 LED lamps. The white lamp has 3 different intensities: 100%, 75% and 25%. The red lamp can be flashing or fixed.
- The lamp parts are detachable to recharge on various media (USB-A): mains adapter, computer, cigarette lighter charger or power bank.
- Reflective strips ensure you are clearly visible in the dark.
- Suitable for all kinds of outdoor activities
- Charging time: 2 hours