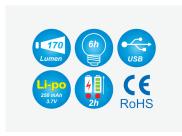

## Beanie hat with integrated front and rear LED lights (170 lm)

CE, RoHS

- 100% acrylic, protects you from cold winds, and keeps your head and ears warm
- 2 LED lights to see and be seen perfectly: front light (white) and rear light (red).
- Elastic material adapting perfectly to the circumference of the head.
- Rechargeable Li-Po battery: 3.7 V, 250 mAh
- 4 LED lamps. The white lamp has 3 different intensities: 100%, 75% and 25%. The red lamp can be flashing or fixed.
- The lamp parts are detachable to recharge on various media (USB-A): mains adapter, computer, cigarette lighter charger or power bank.
- Reflective strips ensure you are clearly visible in the dark.
- Suitable for all kinds of outdoor activities
- Charging time: 2 hours

| KING TONY | Brightness<br>(lm) | Color<br>temperature<br>(kelvin) | Height<br>(mm) | Width (mm) | USB (input) | Charging<br>time (hours) | Battery life<br>(hours) | Weight (g) |
|-----------|--------------------|----------------------------------|----------------|------------|-------------|--------------------------|-------------------------|------------|
| 9TA561A   | 30 / 60 /<br>170   | 5700                             | 210            | 225        | USB-A       | 2                        | 2 / 5.5                 | 120        |